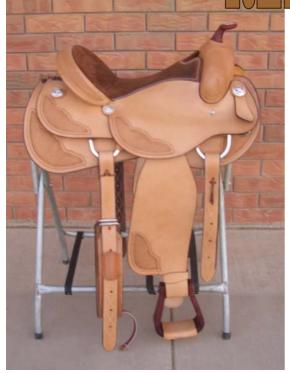

**421**Wade A-Fork
Dally Horn
Full Rough Out
Round Skirts
Bucking Rolls

**422**Wade A-Fork
Half Breed Rough Out
Basket Tooling
Barb Wire Trim
Round Skirts

Wade A-Fork
Half Breed Rough Out
Wild Rose Tooling
Round Skirts
Leather Cheyenne Roll with
Rawhide Strip