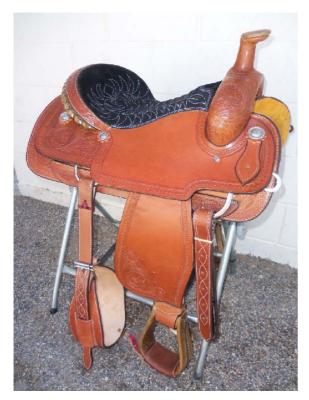

Wade A-Fork
Half Breed Smooth Out
Windmill Tooling
Leather Cheyenne Roll
Bucking Rolls
Round Skirt

**426**Wade A-Fork
Half Breed Rough Out
Windmill Tooling
Arrowhead Trim
Round Skirt

# Wade A-Fork Full Rough Out Running W Trim Round Skirt Leather Cheyenne Roll with Rawhide Strip