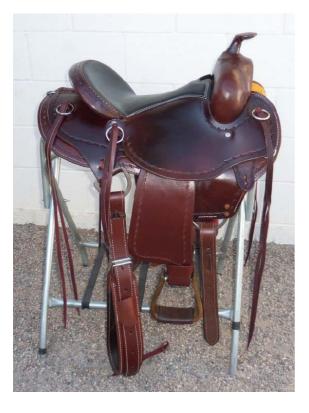

#### TRAIL SADDLE

Smooth Out Lightweight Black Padded Seat with No Stitching Barb Wire Trim Round Skirting