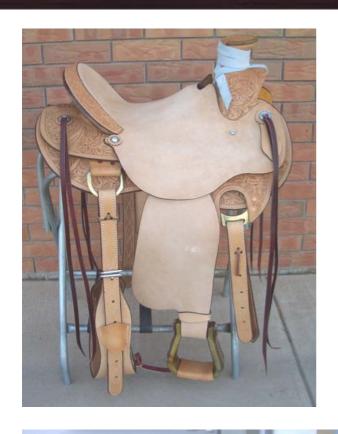

# Wade A-Fork Full Rough Out Running W Trim Round Skirt Leather Cheyenne Roll with Rawhide Strip