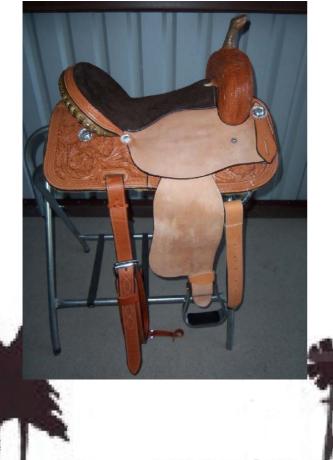

# Reiner 2 Half Breed Smooth Out Tear Drop Seat Jockey Floral and Windmill Tobacco Padded Seat with No Stitching Aluminum Stirrups Butterfly Skirting

Full Tooled Wild Rose Running W Trim Cheetah Stingray Seat