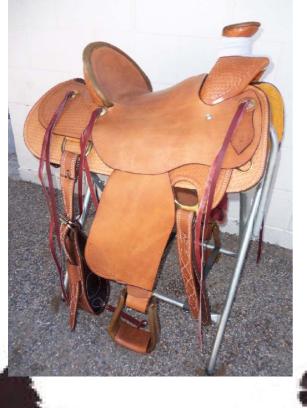

# Wade A-Fork Full Rough Out Running W Trim Round Skirt Leather Cheyenne Roll with Rawhide Strip