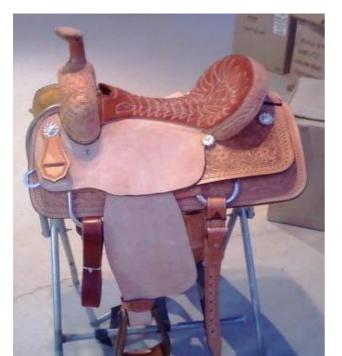

Wade A-Fork
Half Breed Smooth Out
Windmill Tooling
Leather Cheyenne Roll
Bucking Rolls
Round Skirt

**426**Wade A-Fork
Half Breed Rough Out
Windmill Tooling
Arrowhead Trim
Round Skirt