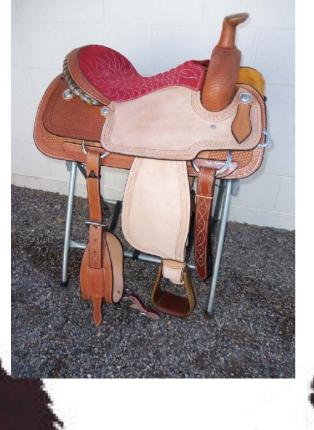

**421**Wade A-Fork
Dally Horn
Full Rough Out
Round Skirts
Bucking Rolls

**422**Wade A-Fork
Half Breed Rough Out
Basket Tooling
Barb Wire Trim
Round Skirts

Wade A-Fork
Half Breed Rough Out
Wild Rose Tooling
Round Skirts
Leather Cheyenne Roll with
Rawhide Strip

Wade A-Fork
Half Breed Smooth Out
Windmill Tooling
Leather Cheyenne Roll
Bucking Rolls
Round Skirt

**426**Wade A-Fork
Half Breed Rough Out
Windmill Tooling
Arrowhead Trim
Round Skirt