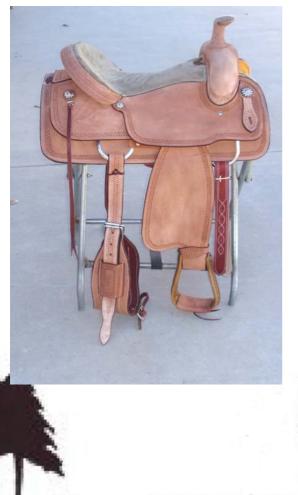

# Wade A-Fork Full Rough Out Running W Trim Round Skirt Leather Cheyenne Roll with Rawhide Strip