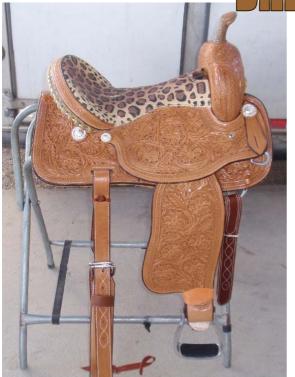

#### **506**

Half Breed Rough Out Floral + Basket Running W Trim Cheetah Stingray Seat