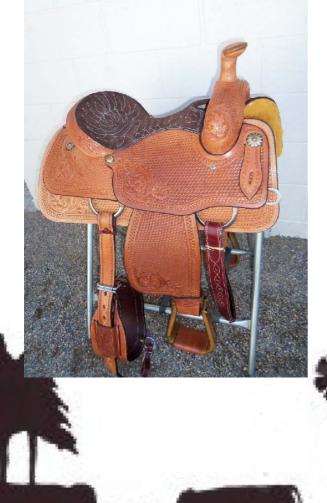

118
Roper
Half Breed Roughout Wild
Rose Tooling
Running W Trim
Rust Seat with Stitching