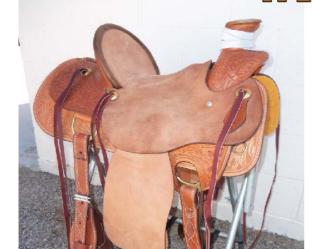

# Wade A-Fork Full Rough Out Running W Trim Round Skirt Leather Cheyenne Roll with Rawhide Strip