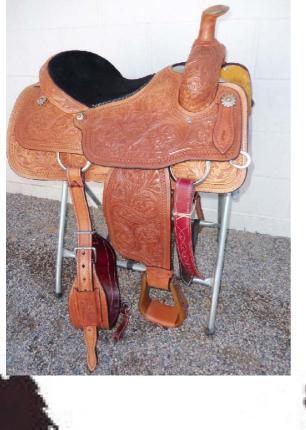

# Wade A-Fork Full Rough Out Running W Trim Round Skirt Leather Cheyenne Roll with Rawhide Strip