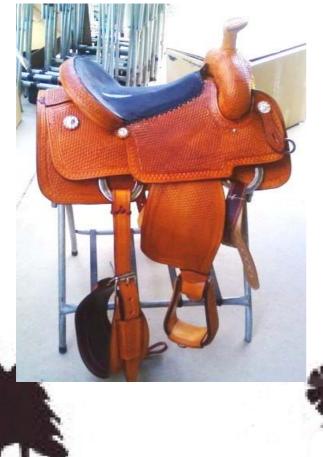

114
Roper
Full Tooled Floral + Basket
Running W and Barb Wire Trim
Rust Seat with Stitching
Covered Stirrups

112
Roper
Full Tooled Floral + Basket
Running W Trim
Chocolate Seat with Stitching

127
Roper
Half Breed Slick Basket Tooling
Running W Trim
Hard Seat