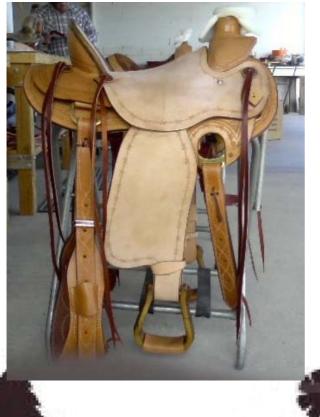

Wade A-Fork
Half Breed Smooth Out
Windmill Tooling
Leather Cheyenne Roll
Bucking Rolls
Round Skirt

**426**Wade A-Fork
Half Breed Rough Out
Windmill Tooling
Arrowhead Trim
Round Skirt