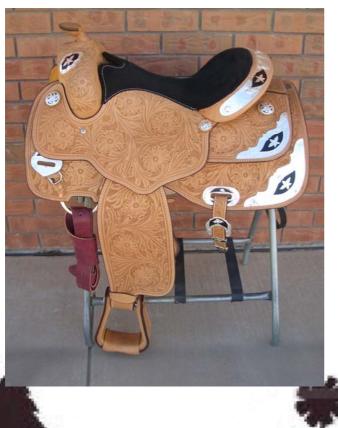

**410**Wade A-Fork
Half Breed Rough Out
Acorn + Waffle Tooling

**411**Wade A-Fork
Half Breed Smooth Out
Basket Tooling

**412**Wade A-Fork
Half Breed Rough Out
Basket Tooling

**420**Wade A-Fork
Half Breed Rough Out
Acorn + Waffle Tooling
Chocolate Padded Seat
With Stitching

**421**Wade A-Fork
Dally Horn
Full Rough Out
Round Skirts
Bucking Rolls

**422**Wade A-Fork
Half Breed Rough Out
Basket Tooling
Barb Wire Trim
Round Skirts

Wade A-Fork
Half Breed Rough Out
Wild Rose Tooling
Round Skirts
Leather Cheyenne Roll with
Rawhide Strip