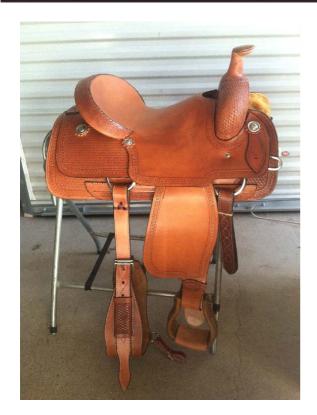

**410**Wade A-Fork
Half Breed Rough Out
Acorn + Waffle Tooling

**411**Wade A-Fork
Half Breed Smooth Out
Basket Tooling

**412**Wade A-Fork
Half Breed Rough Out
Basket Tooling

**420**Wade A-Fork
Half Breed Rough Out
Acorn + Waffle Tooling
Chocolate Padded Seat
With Stitching

**421**Wade A-Fork
Dally Horn
Full Rough Out
Round Skirts
Bucking Rolls

**422**Wade A-Fork
Half Breed Rough Out
Basket Tooling
Barb Wire Trim
Round Skirts

Wade A-Fork
Half Breed Rough Out
Wild Rose Tooling
Round Skirts
Leather Cheyenne Roll with
Rawhide Strip