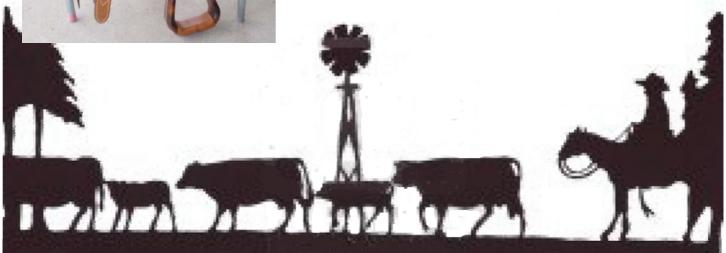

Wade A-Fork
Half Breed Smooth Out
Windmill Tooling
Leather Cheyenne Roll
Bucking Rolls
Round Skirt

**426**Wade A-Fork
Half Breed Rough Out
Windmill Tooling
Arrowhead Trim
Round Skirt