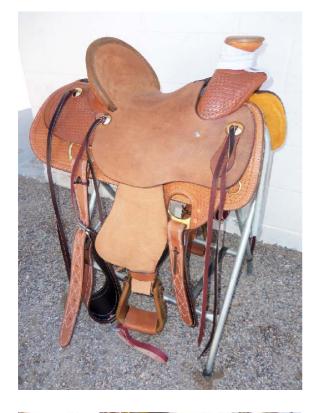

# Wade A-Fork Full Rough Out Running W Trim Round Skirt Leather Cheyenne Roll with Rawhide Strip