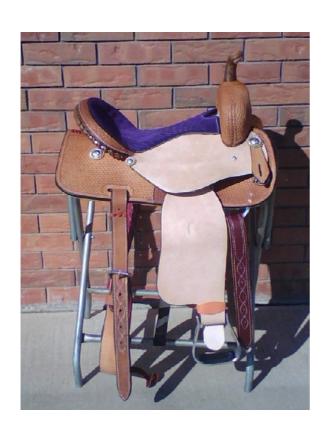

## Reiner 1 Half Breed Smooth Out Basket Tooling Tobacco Padded Seat with No Stitching Butterfly Skirting