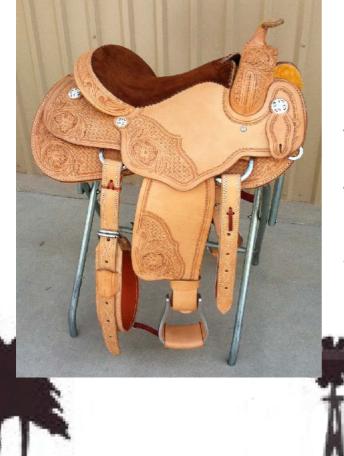

# Wade A-Fork Full Rough Out Running W Trim Round Skirt Leather Cheyenne Roll with Rawhide Strip