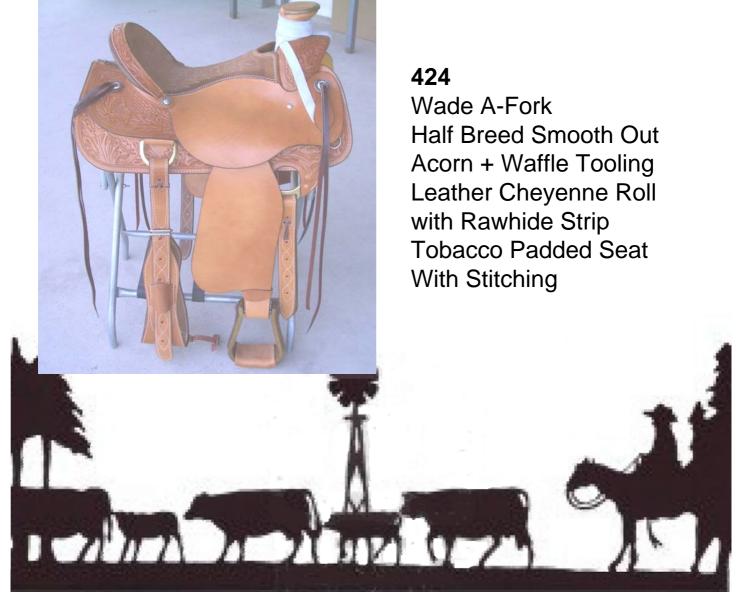

Wade A-Fork
Half Breed Smooth Out
Windmill Tooling
Leather Cheyenne Roll
Bucking Rolls
Round Skirt

**426**Wade A-Fork
Half Breed Rough Out
Windmill Tooling
Arrowhead Trim
Round Skirt