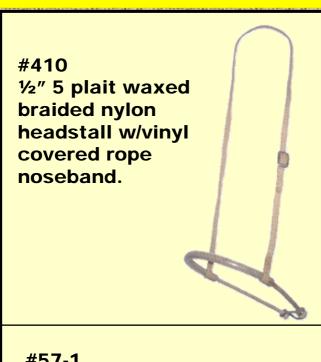

#310
3/4" 7 plait waxed braided nylon headstall w/vinyl covered rope noseband.

#310-1
34" 7 plait
waxed
braided nylon
headstall
w/vinyl
covered rope
noseband
and 34"
tiedown.

#410-1
½" 5 plait
waxed
braided nylon
headstall
w/vinyl
covered rope
noseband and
¾" tiedown.