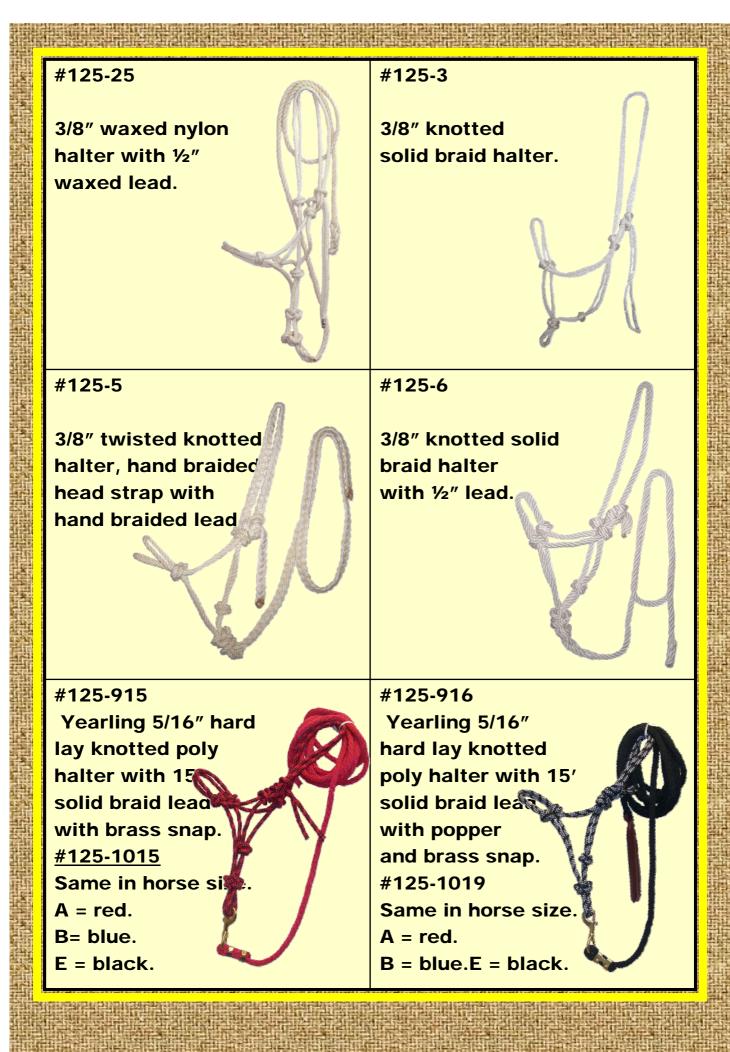

1/2" twisted cotton calf lead halte with lead.

#125-10

5/16" hard I ay braided poly halter with knots and lead.

A = red.

B = blue.

E = black.

#125-2

1/4" knotted solid braid halter.

### ROPE NOSEBANDS

#207-4

Double ¼" nylon rope noseband with I eather head strap.

#208

Nylon rope noseban no cover, leather head strap.