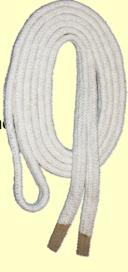

# COTTON REINS

#140-2

1" X 8' braided cotton split rein with snaps.

#140-3

1" X 8' braided cotton ropin rein with snaps.

#141

1" X16' diamond braid cotton breaking rein with weighted en

#142

## WAXED NOSEBANDS

#144

1" x 14'
heavy waxed
diamond
braid
breaking
rein.

#144-12

1" x 12' heavy waxed diamond braid lead with loop end.

#144-5

Heavy waxed diamond braid 1" nose with rope core and 1" x 9' attached reins.