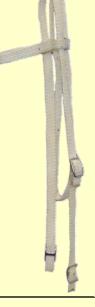

# COTTON REINS

#140-2

1" X 8' braided cotton split rein with snaps.

#140-3

1" X 8' braided cotton ropin rein with snaps.

#141

1" X16' diamond braid cotton breaking rein with weighted en

#142

1" X 8' diamond braid cotton ropi rein with snaps.

#142-2

1" X 7' knotted diamond braid cotton barrel rein with snaps.

#140

1" X 14' braided cotton breaking rein.

#120

1/2" poly calf lead halter with lead.

#120E black. #120F tan. #120G white. #120-1