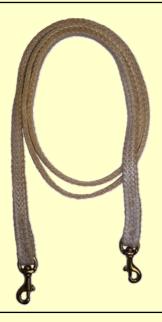

# COTTON REINS

#140-2

1" X 8' braided cotton split rein with snaps.

#140-3

1" X 8' braided cotton ropin rein with snaps.

#141

1" X16' diamond braid cotton breaking rein with weighted en

#142

1" X 8' diamond braid cotton ropi rein with snaps.

#142-2

1" X 7' knotted diamond braid cotton barrel rein with snaps.

#140

1" X 14' braided cotton breaking rein.

#120

1/2" poly calf lead halter with lead.

#120E black. #120F tan. #120G white. #120-1