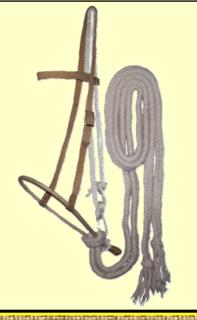

# COTTON REINS

#140-2

1" X 8' braided cotton split rein with snaps.

#140-3

1" X 8' braided cotton ropin rein with snaps.

#141

1" X16' diamond braid cotton breaking rein with weighted en

#142

1" X 8' diamond braid cotton ropi rein with snaps.

#142-2

1" X 7' knotted diamond braid cotton barrel rein with snaps.

#140

1" X 14' braided cotton breaking rein.

#120

1/2" poly calf lead halter with lead.

#120E black. #120F tan. #120G white. #120-1