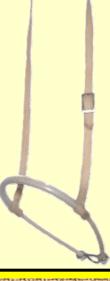

# WAXED STRAPS

#46
3/4" waxed braided nylon straps double chain curb strap.
#41 same w/1/2" straps.

#44
3/4" waxed 7
plait braided
nylon curb
strap.
#43 1/2" waxed
5 plait curb
strap.

#45
3/4" waxed
braided nylon
straps single
chain curb
strap.
#40 same
w/1/2" straps

#107
3/4" waxed braided nylon double ply spur strap.
#107-1 same w/rawhide ends.

#106
3/4" waxed
braided nylon
single ply
spur strap.
#106-1 same
w/rawhide
ends.

WAXED HEADSTALL

#90
3/4" 7 plait
waxed
braided
nylon slide
ear
headstall.
#90-1 same
w/throat
latch.
#91 same
as 90 in 1/2".