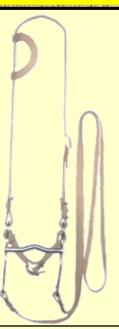

#901
3/4" 7 plait
waxed
braided
nylon slide
ear bridle
w/ropin
reins.
#902 same
w/split reins.

#93
3/4" 7 plait
waxed
braided
nylon
browband
headstall.
#93-1
same in 1/2"

#930
3/4" 7 plait
waxed braided
nylon browband
bridle w/ropin
reins.
#931 same
w/split reins.

#95-25
3/4" 7 plait
waxed
browband
headstall
w/1/2"
waxed
bosal and
braided
poly
training
reins.

#95

3/4" 7 plait waxed browband headstall w/1/2" waxed bosal and w/cotton braided training. reins.

#95-1 same w/5/8" bosal. 95-2 same w/3/4" bosal. #95-30 same w/3/8" bosal.