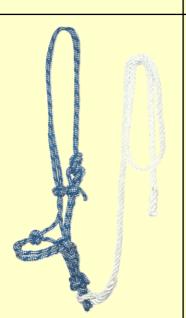

1/2" twisted cotton calf lead halte with lead.

#125-10

5/16" hard I ay braided poly halter with knots and lead.

A = red.

B = blue.

E = black.

#125-2

1/4" knotted solid braid halter.