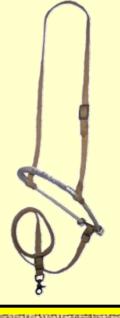

#107
3/4" waxed braided nylon double ply spur strap.
#107-1 same w/rawhide ends.

#106
3/4" waxed
braided nylon
single ply
spur strap.
#106-1 same
w/rawhide
ends.

WAXED HEADSTALL

#90
3/4" 7 plait
waxed
braided
nylon slide
ear
headstall.
#90-1 same
w/throat
latch.
#91 same
as 90 in 1/2".

#901
3/4" 7 plait
waxed
braided
nylon slide
ear bridle
w/ropin
reins.
#902 same
w/split reins.

#93
3/4" 7 plait
waxed
braided
nylon
browband
headstall.
#93-1
same in 1/2"

#930
3/4" 7 plait
waxed braided
nylon browband
bridle w/ropin
reins.
#931 same
w/split reins.