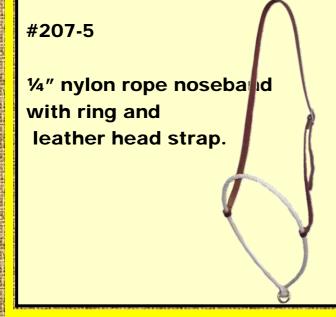

### ROPE NOSEBANDS

#207-4

Double ¼" nylon rope noseband with I eather head strap.

#208

Nylon rope noseban no cover, leather head strap.