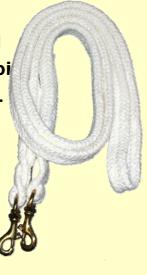

## WAXED ROPIN REINS

#53
1/2" x 8' 5 plait
waxed braided
nylon ropin rein
w/snap

#55 #57 34" x 8' 7 plait 5/8" x 8' 5 plait waxed waxed braided nylon ropin rein braided nylon ropin w/snap rein w/snap #57-140 3/4" 7 plait #57-10 waxed 3/4" x 8' 7 braided plait waxed nylon braided nylon ropin rein ropin rein with braided center hand hold laced cotton center with leather hand hold #57-2 #57-8A <sup>3</sup>/<sub>4</sub>" **7** 3/4" x 8' 7 plait plait waxed waxed braided braided nylon nylon knotted ropin rein barrel red laced rein center w/snap hand hold #57-8B #<u>57-8D</u> #<u>57-8E</u>

WAXED SPLIT REINS

#54
½" x 8'
waxed
nylon
split
reins.

#56 5/8"x 8' waxed braided nylon split reins no snap.