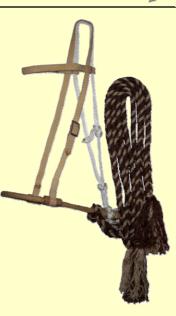

# COTTON REINS

#140-2

1" X 8' braided cotton split rein with snaps.

#140-3

1" X 8' braided cotton ropin rein with snaps.

#141

1" X16' diamond braid cotton breaking rein with weighted en

#142

1" X 8' diamond braid cotton ropi rein with snaps.

#142-2

1" X 7' knotted diamond braid cotton barrel rein with snaps.

#140

1" X 14' braided cotton breaking rein.

#120

1/2" poly calf lead halter with lead.

#120E black. #120F tan. #120G white. #120-1