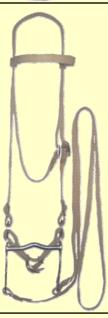

#107
3/4" waxed braided nylon double ply spur strap.
#107-1 same w/rawhide ends.

#106
3/4" waxed
braided nylon
single ply
spur strap.
#106-1 same
w/rawhide
ends.

WAXED HEADSTALL

#90
3/4" 7 plait
waxed
braided
nylon slide
ear
headstall.
#90-1 same
w/throat
latch.
#91 same
as 90 in 1/2".

#901
3/4" 7 plait
waxed
braided
nylon slide
ear bridle
w/ropin
reins.
#902 same
w/split reins.

#93
3/4" 7 plait
waxed
braided
nylon
browband
headstall.
#93-1
same in 1/2"

#930
3/4" 7 plait
waxed braided
nylon browband
bridle w/ropin
reins.
#931 same
w/split reins.