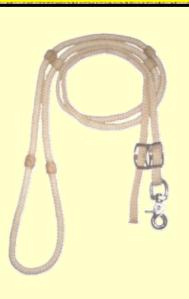

# COTTON REINS

#140-2

1" X 8' braided cotton split rein with snaps.

#140-3

1" X 8' braided cotton ropin rein with snaps.

#141

1" X16' diamond braid cotton breaking rein with weighted en

#142

1" X 8' diamond braid cotton ropi rein with snaps.

#142-2

1" X 7' knotted diamond braid cotton barrel rein with snaps.

#140

1" X 14' braided cotton breaking rein.

#120

1/2" poly calf lead halter with lead.

#120E black. #120F tan. #120G white. #120-1