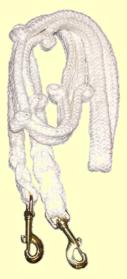

# COTTON REINS

#140-2

1" X 8' braided cotton split rein with snaps.

#140-3

1" X 8' braided cotton ropin rein with snaps.

#141

1" X16' diamond braid cotton breaking rein with weighted en

#142

1" X 8' diamond braid cotton ropi rein with snaps.

#142-2

1" X 7' knotted diamond braid cotton barrel rein with snaps.

#140

1" X 14' braided cotton breaking rein.

#120

1/2" poly calf lead halter with lead.

#120E black. #120F tan. #120G white. #120-1