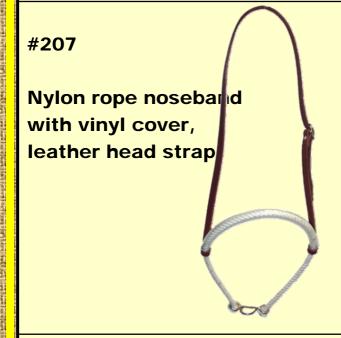

### ROPE NOSEBANDS

#207-4

Double ¼" nylon rope noseband with I eather head strap.

#208

Nylon rope noseban no cover, leather head strap.