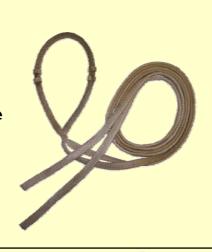

WAXED SPLIT REINS

#54
½" x 8'
waxed
nylon
split
reins.

#56 5/8"x 8' waxed braided nylon split reins no snap.