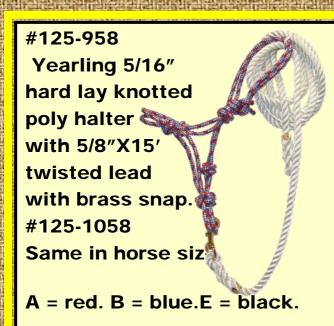

1/2" twisted cotton calf lead halte with lead.

#125-10

5/16" hard I ay braided poly halter with knots and lead.

A = red.

B = blue.

E = black.

#125-2

1/4" knotted solid braid halter.