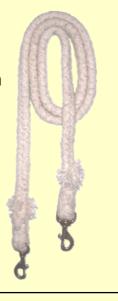

1" X 8' diamond braid cotton ropi rein with snaps.

#142-2

1" X 7' knotted diamond braid cotton barrel rein with snaps.

#140

1" X 14' braided cotton breaking rein.

#120

1/2" poly calf lead halter with lead.

#120E black. #120F tan. #120G white. #120-1

## WAXED ROPIN REINS

#53
1/2" x 8' 5 plait
waxed braided
nylon ropin rein
w/snap

#55 #57 34" x 8' 7 plait 5/8" x 8' 5 plait waxed waxed braided nylon ropin rein braided nylon ropin w/snap rein w/snap #57-140 3/4" 7 plait #57-10 waxed 3/4" x 8' 7 braided plait waxed nylon braided nylon ropin rein ropin rein with braided center hand hold laced cotton center with leather hand hold #57-2 #57-8A <sup>3</sup>/<sub>4</sub>" **7** 3/4" x 8' 7 plait plait waxed waxed braided braided nylon nylon knotted ropin rein barrel red laced rein center w/snap hand hold #57-8B #<u>57-8D</u> #<u>57-8E</u>