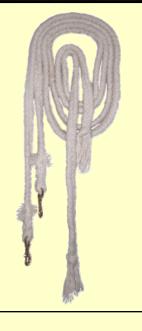

# COTTON REINS

#140-2

1" X 8' braided cotton split rein with snaps.

#140-3

1" X 8' braided cotton ropin rein with snaps.

#141

1" X16' diamond braid cotton breaking rein with weighted en

#142

1" X 8' diamond braid cotton ropi rein with snaps.

#142-2

1" X 7' knotted diamond braid cotton barrel rein with snaps.

#140

1" X 14' braided cotton breaking rein.

#120

1/2" poly calf lead halter with lead.

#120E black. #120F tan. #120G white. #120-1