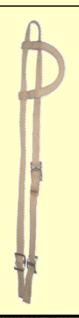

# COTTON REINS

#140-2

1" X 8' braided cotton split rein with snaps.

#140-3

1" X 8' braided cotton ropin rein with snaps.

#141

1" X16' diamond braid cotton breaking rein with weighted en

#142

1" X 8' diamond braid cotton ropi rein with snaps.

#142-2

1" X 7' knotted diamond braid cotton barrel rein with snaps.

#140

1" X 14' braided cotton breaking rein.

#120

1/2" poly calf lead halter with lead.

#120E black. #120F tan. #120G white. #120-1