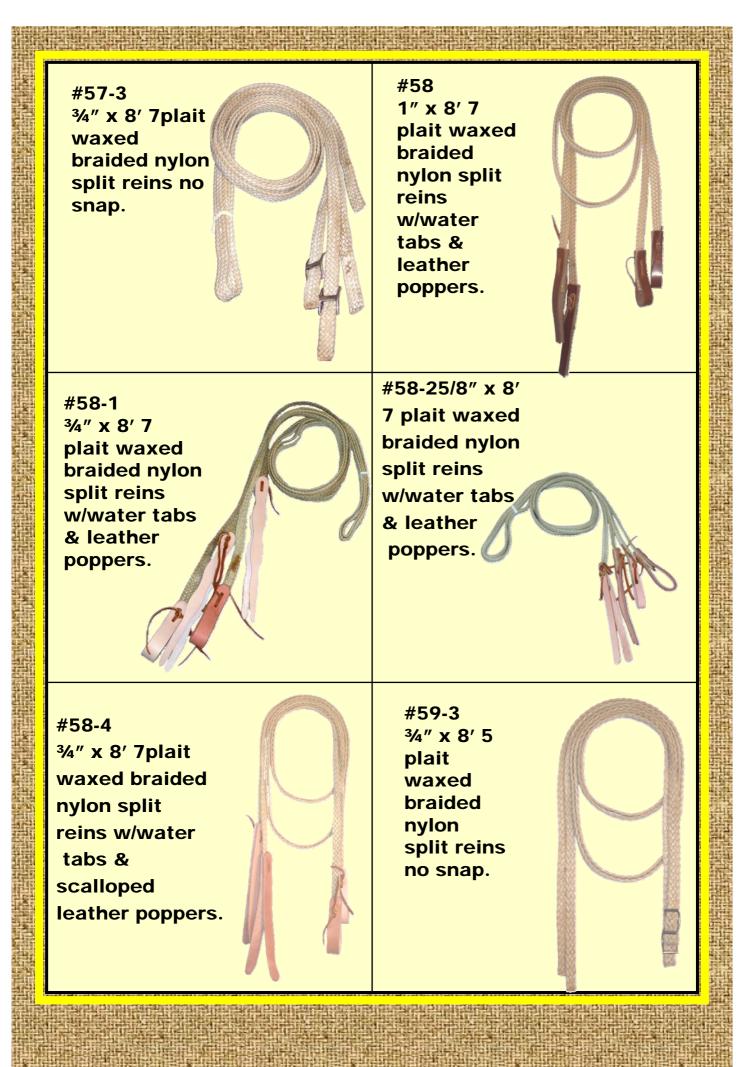

WAXED SPLIT REINS

#54
½" x 8'
waxed
nylon
split
reins.

#56 5/8"x 8' waxed braided nylon split reins no snap.