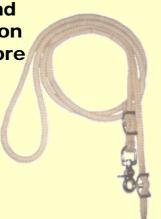

# COTTON REINS

#140-2

1" X 8' braided cotton split rein with snaps.

#140-3

1" X 8' braided cotton ropin rein with snaps.

#141

1" X16' diamond braid cotton breaking rein with weighted en

#142

1" X 8' diamond braid cotton ropi rein with snaps.

#142-2

1" X 7' knotted diamond braid cotton barrel rein with snaps.

#140

1" X 14' braided cotton breaking rein.

#120

1/2" poly calf lead halter with lead.

#120E black. #120F tan. #120G white. #120-1