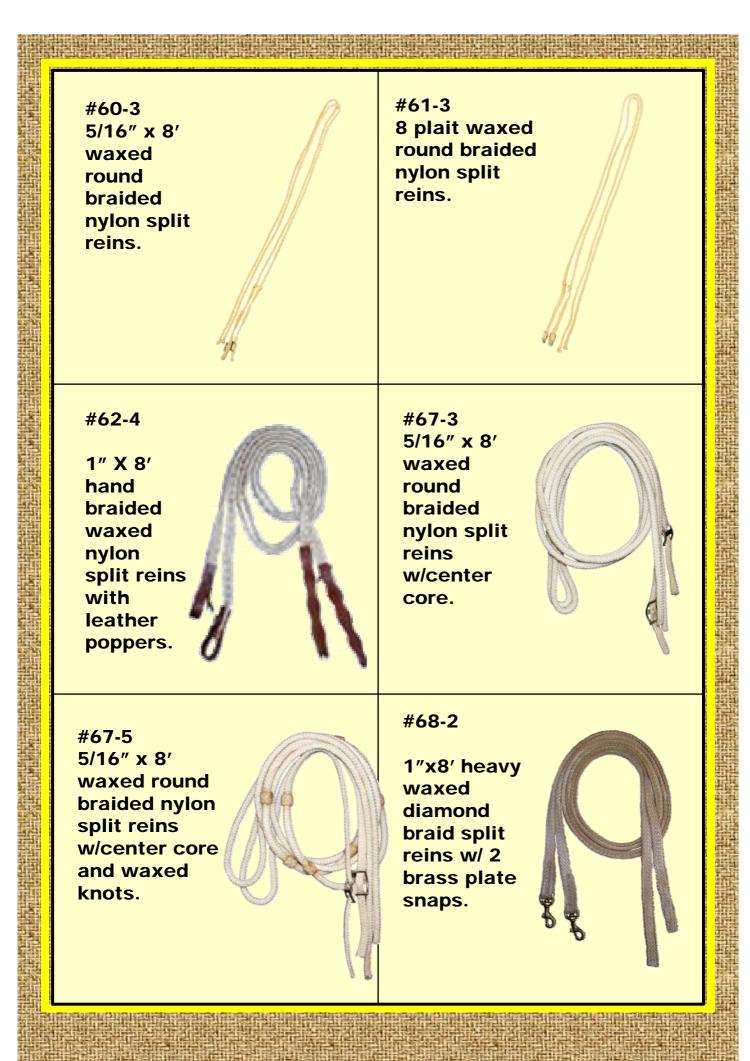

blue

black

brown

#67
5/16" x 8'
waxed round
braided nylon
w/center core
ropin rein

#67-2
5/16" x 8'
waxed
round
braided
nylon
w/center
core
braided
knots
barrel
rein

#68

1" x 8' heavy waxed diamond braid ropin rein.