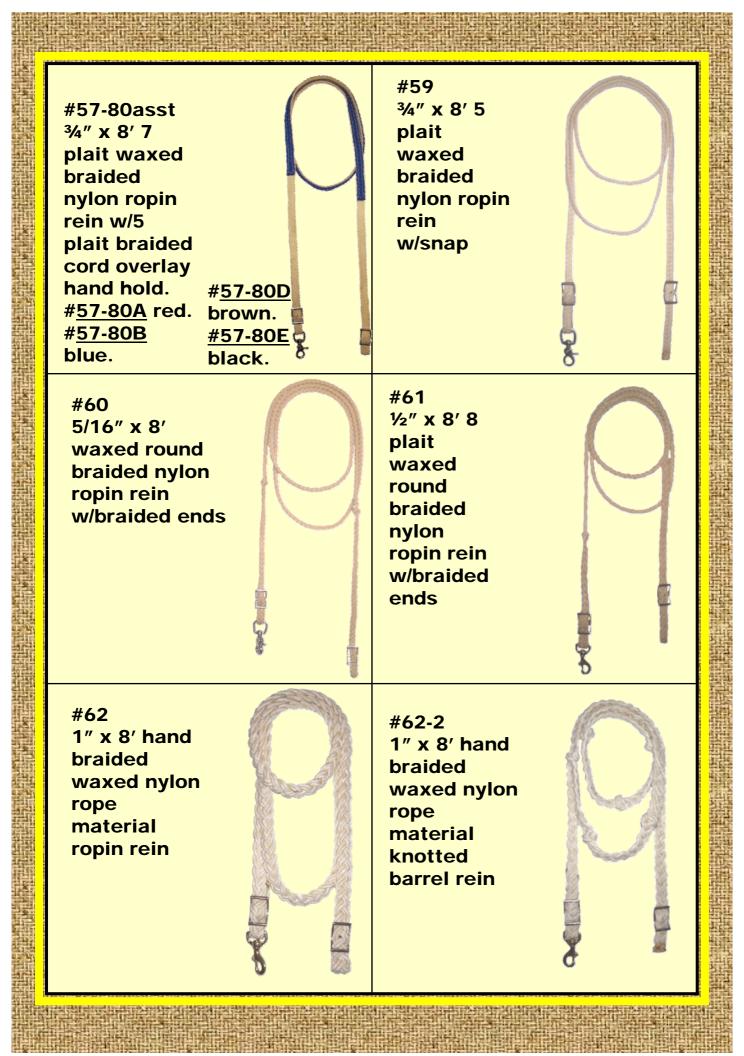

## WAXED ROPIN REINS

#53
1/2" x 8' 5 plait
waxed braided
nylon ropin rein
w/snap

#55 #57 34" x 8' 7 plait 5/8" x 8' 5 plait waxed waxed braided nylon ropin rein braided nylon ropin w/snap rein w/snap #57-140 3/4" 7 plait #57-10 waxed 3/4" x 8' 7 braided plait waxed nylon braided nylon ropin rein ropin rein with braided center hand hold laced cotton center with leather hand hold #57-2 #57-8A <sup>3</sup>/<sub>4</sub>" **7** 3/4" x 8' 7 plait plait waxed waxed braided braided nylon nylon knotted ropin rein barrel red laced rein center w/snap hand hold #57-8B #<u>57-8D</u> #<u>57-8E</u>

blue

black

brown

#67
5/16" x 8'
waxed round
braided nylon
w/center core
ropin rein

#67-2
5/16" x 8'
waxed
round
braided
nylon
w/center
core
braided
knots
barrel
rein

#68

1" x 8' heavy waxed diamond braid ropin rein.