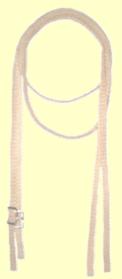

# COTTON REINS

#140-2

1" X 8' braided cotton split rein with snaps.

#140-3

1" X 8' braided cotton ropin rein with snaps.

#141

1" X16' diamond braid cotton breaking rein with weighted en

#142

1" X 8' diamond braid cotton ropi rein with snaps.

#142-2

1" X 7' knotted diamond braid cotton barrel rein with snaps.

#140

1" X 14' braided cotton breaking rein.

#120

1/2" poly calf lead halter with lead.

#120E black. #120F tan. #120G white. #120-1