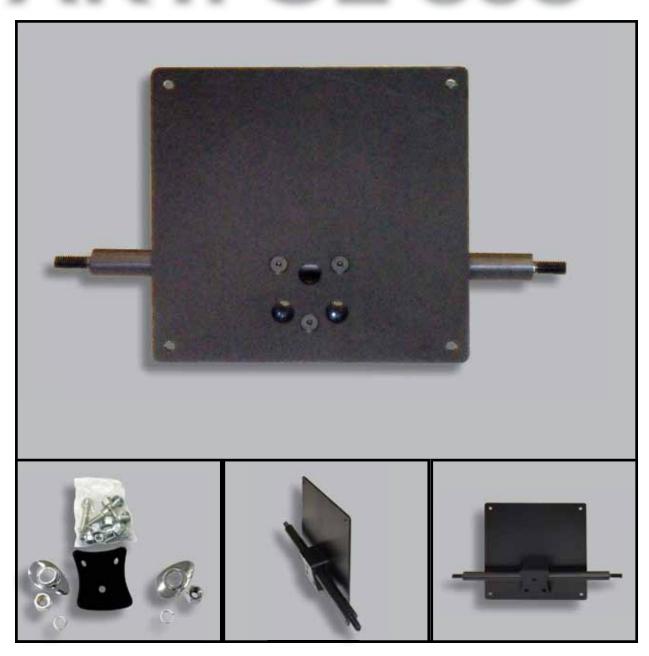

License plate support aluminium alloy 6082 milled with CNC machine in CUSTOM BLACK anodized with bracket milled with CNC 5-axis machine.

Equipped with bolts and screws to be fixed to the motorcycle and to the license plate.

It is possible to customize it by Laser Marking with your Dealer's name.

The LICENSE plate support size is adapted to every european country request.

Also equipped with protective fender rubber.

License plate support aluminium alloy 6082 milled with CNC machine in Polished Chrome called CU-STOM SILVER with bracket milled with CNC 5-axis machine.