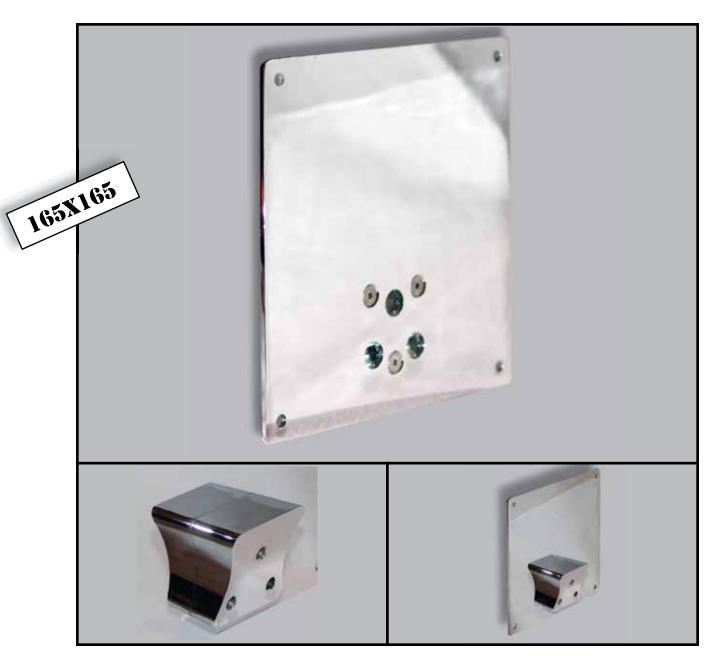

LICENSE plate support made for Italy old version (165x165).

It is possible to customize it by Laser Marking with your Dealer's name.

Also equipped with protective fender rubber.

License plate support aluminium alloy 6082 milled with CNC machine in Polished Chrome called CU-STOM SILVER with bracket milled with CNC 5-axis machine.

High quality chromium plating Equipped with bolts and screws to be fixed to the motorcycle and to the license plate.

LICENSE plate support made for Italy old version (165x165).

It is possible to customize it by Laser Marking with your Dealer's name.

Also equipped with protective fender rubber.

Note: License plate support laydown is conformed to the current regulations.