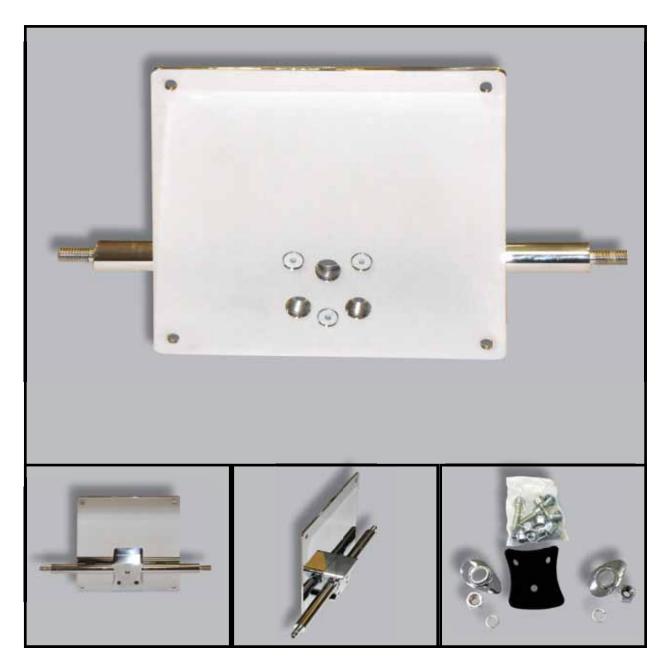

It is possible to customize it by Laser Marking with your Dealer's name.

The LICENSE plate support size is adapted to every european country request.

Also equipped with protective fender rubber.

License plate support aluminium alloy 6082 milled with CNC machine in Polished Chrome called CU-STOM SILVER with bracket milled with CNC 5-axis machine.

High quality chromium plating Equipped with bolts and screws to be fixed to the motorcycle and to the license plate.

It is possible to customize it by Laser Marking with your Dealer's name.

The LICENSE plate support size is adapted to every european country request.