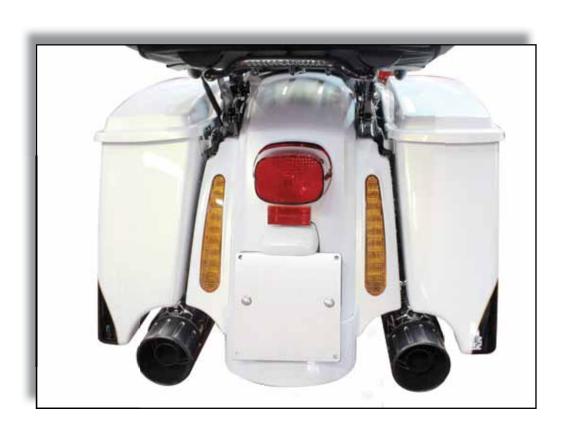

LICENSE plate support aluminium alloy 6082 milled with CNC machine inCUSTOM BLACK anodized. Equipped with bolts and screws to be fixed to the motorcycle and to the license plate.

LICENSE plate support for **Touring** with LICENSE light.

Equipped with bolts and screws to be fixed to the motorcycle and to the license plate.

LICENSE plate support for **Touring** with LICENSE light.

It is possible to customize it by Laser Marking with your Dealer's name.