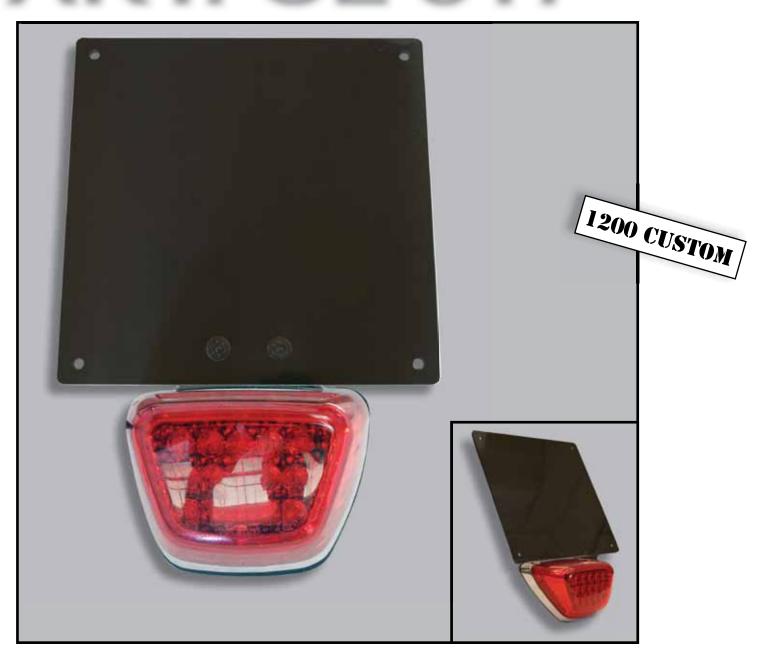

Light support aluminium alloy 6082 milled with CNC machine in Custom Black anodized or in Polished Chrome called CUSTOM SILVER with bracket milled with CNC 5-axis machine.

High quality chromium plating Light support for each our license support models.

Avaiable in red or white light.

**LIGHT SUPPORT BLACK CL 611 LIGHTSUPPORT CHROME CL 612** 