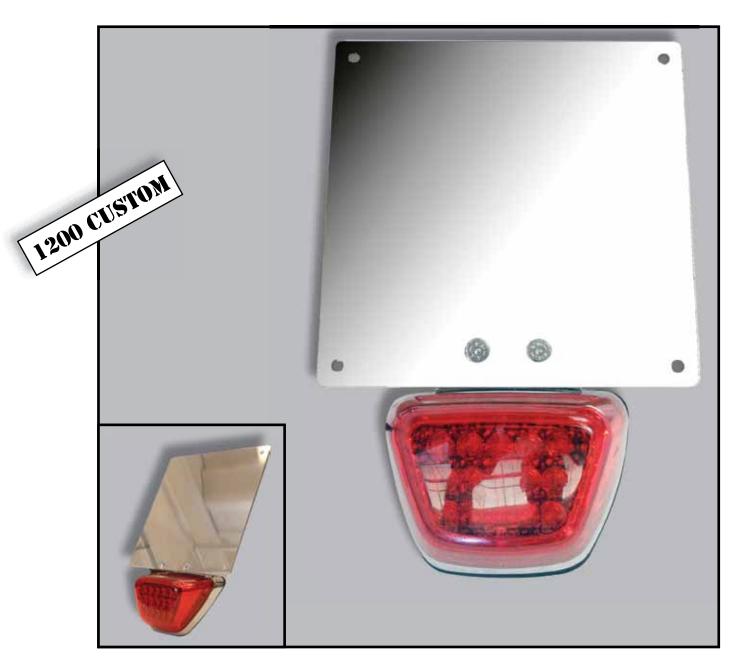

LICENSE plate support aluminium alloy 6082 milled with CNC machine inCUSTOM BLACK anodized. Equipped with bolts and screws to be fixed to the motorcycle and to the license plate.

LICENSE plate support for **Touring** with LICENSE light.

It is possible to customize it by Laser Marking with your Dealer's name.

License plate support aluminium alloy 6082 milled with CNC machine in Polished Chrome called CU-STOM SILVER.

High quality chromium.

Equipped with bolts and screws to be fixed to the motorcycle and to the license plate.

LICENSE plate support for **Touring** with LICENSE light.

It is possible to customize it by Laser Marking with your Dealer's name.