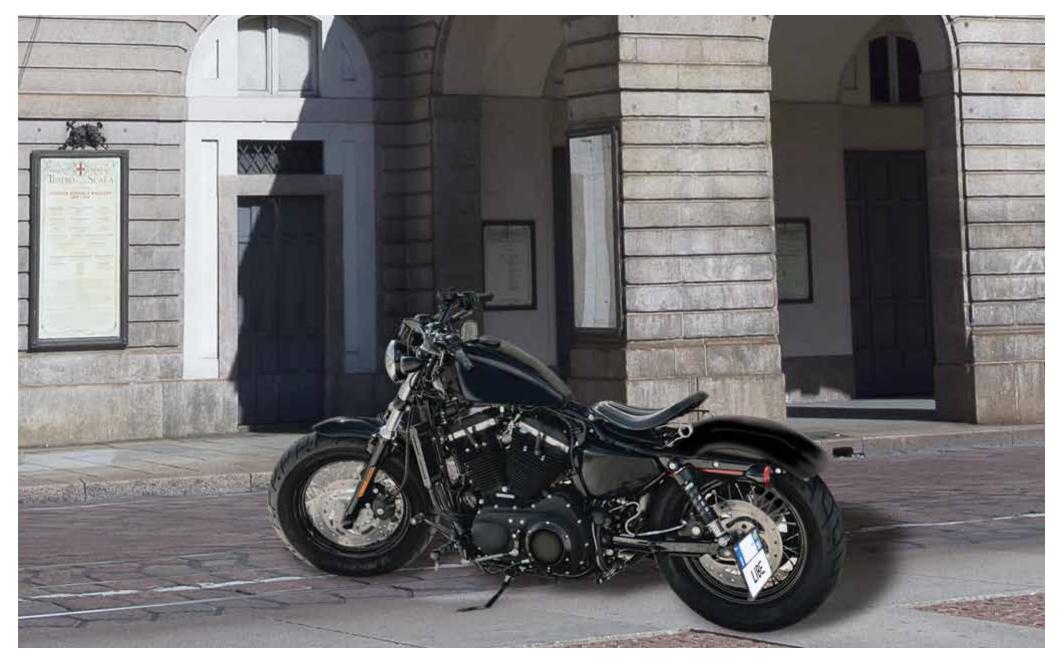

## INTRODUCTION

To meet the esthetic and customizing requirements of every Harley rider, LIBE SAS have conceived a special parts series for Harley-Davidson.

Unlike anyone else, with our products you can have a garanteed MADE IN ITALY manufacturing and the possibility of customising the product in addition to your dealer's laser marking or incision.

LIBE SAS is at your back and call for every needed clarifications or suggestions in order to built a professional path together with your staff.

Our license plate series are avaliable for Sportester, Dyna, Softail and Touring model series.

Every alluminum license plate model is designed in **Anodized Black and Chrome** double version, to meet every aesthetic requirements.

All chrome are aesthetic and with a triple chrome processing to ensure a higher resistance to corrosion as requested by