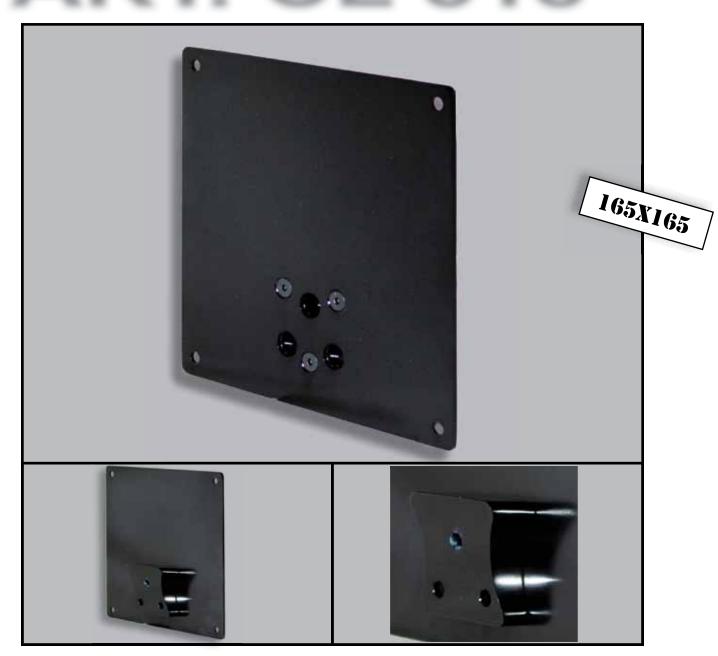

LICENSE plate support made for Italy old version (165x165).

It is possible to customize it by Laser Marking with your Dealer's name.

Also equipped with protective fender rubber.

License plate support aluminium alloy 6082 milled with CNC machine in Polished Chrome called CU-STOM SILVER with bracket milled with CNC 5-axis machine.

High quality chromium plating Equipped with bolts and screws to be fixed to the motorcycle and to the license plate.

LICENSE plate support made for Italy old version (165x165).

It is possible to customize it by Laser Marking with your Dealer's name.

Also equipped with protective fender rubber.

Note: License plate support laydown is conformed to the current regulations.