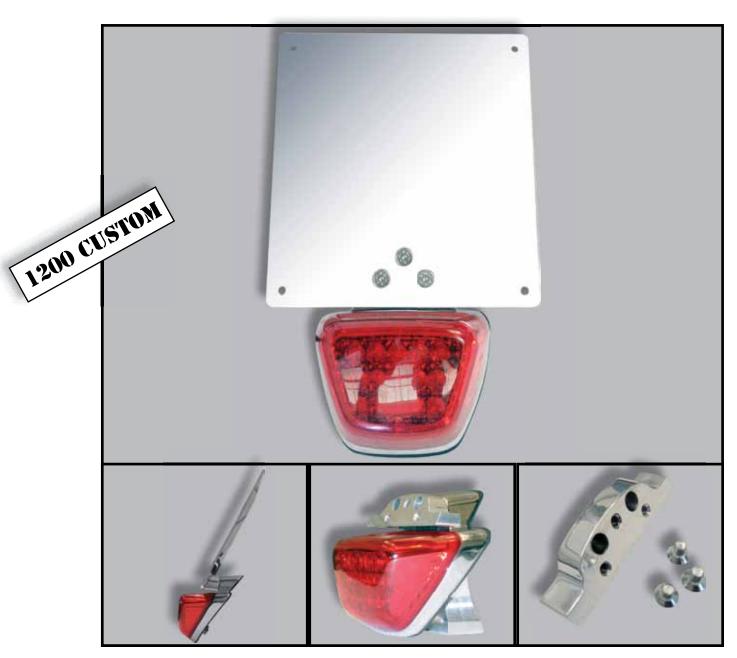

Light support aluminium alloy 6082 milled with CNC machine in Custom Black anodized or in Polished Chrome called CUSTOM SILVER with bracket milled with CNC 5-axis machine.

High quality chromium plating Light support for each our license support models.

Avaiable in red or white light.

**LIGHT SUPPORT BLACK CL 611 LIGHTSUPPORT CHROME CL 612** 