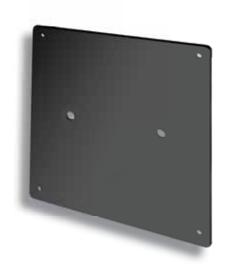

TOURING ......CL522-523-524-525

License plate support aluminium alloy 6082 milled with CNC machine in CUSTOM BLACK anodized. Fitted between license plate and

Fitted between license plate and plastic support instead of original Harley Davidson rubber.

Equipped with bolts and screws to be fixed to the motorcycle and to the license plate.

License plate fitted directly on the original support.

It is possible to customize it by Laser Marking with your Dealer's name.