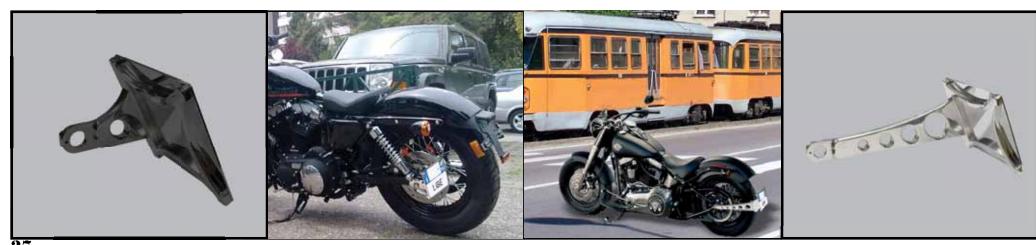

Equipped with bolts and screws to be fixed to the motorcycle.

It is possible to customize it by Laser Marking with your Dealer's name.

License plate support aluminium alloy 6082 milled with CNC CUSTOM BLACK anodized with laydown bracket.

The bracket can be applied directly on the original tail light to allow the laydown of the plate.

This version is specially made for motorbike **with** luggage rack.

The bracket and the license plate support are fixed without drilling any original component.

Equipped with bolts and screws to be fixed to tail light and motorcycle. It is possible to customize it by Laser Marking with your Dealer's name.

The LICENSE plate support size is adapted to every european country request.