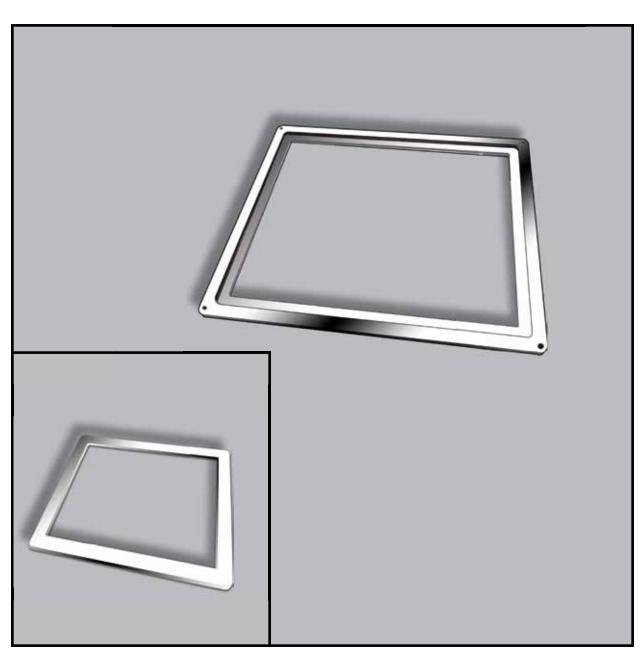

It is possible to customize it by Laser Marking with your Dealer's name.

Frame for license plate support aluminium alloy 6082 milled with CNC machine in Polished Chrome called CUSTOM SILVER to be applied on every our support plate models.