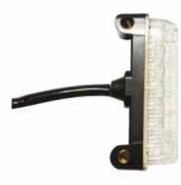

Light support aluminium alloy 6082 milled with CNC machine in Custom Black anodized or in Polished Chrome called CUSTOM SILVER with bracket milled with CNC 5-axis machine.

High quality chromium plating Light support for each our license support models.

Avaiable in red or white light.

**LIGHT SUPPORT BLACK CL 611 LIGHTSUPPORT CHROME CL 612** 