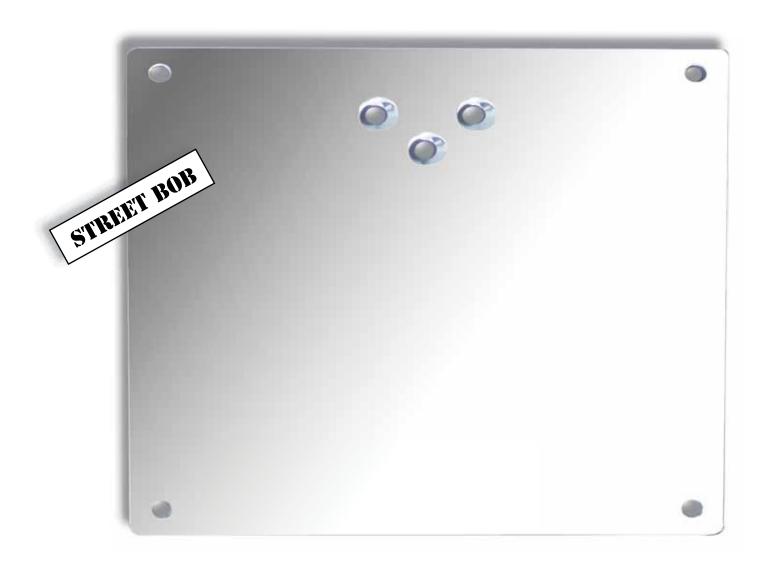

#### **DYNA**

| FXDB STREET BOB         | CL505-506.                                            |
|-------------------------|-------------------------------------------------------|
| FXDC SUPER GLIDE CUSTOM | CL501-502-503-504-507-508-509-510-511-512-513-520-521 |
| FDL SWITCHBACK          | CL499-500                                             |

Characterized by **turn signal relocator** and equipped with a shaped washer, grower washer and a nut , able to couple perfectly to the original turn signals.

Each LICENSE support plate element couplings are done by hidden screws just to avoid driving vibrations. It is possible to customize it by Laser Marking with your Dealer's name.

#### **ART. CL 507**

License plate support aluminium alloy 6082 milled with CNC machine inCUSTOM BLACK anodized.

Equipped with bolts and screws to be fixed to the motorcycle and to the license plate.

Characterized by **turn signal relocator** for **Kellermann** turn signals type.