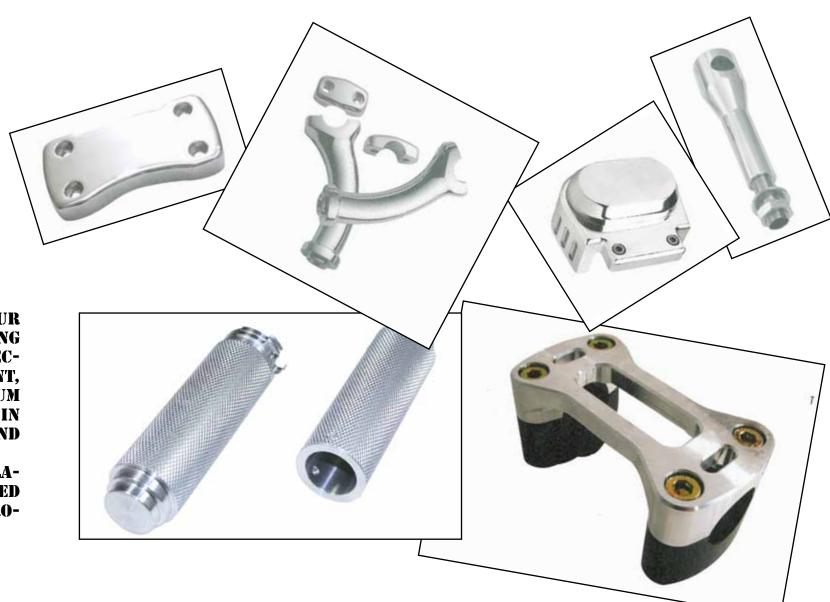

## CUSTOM ACCESSORES

WE CAN MAKE ON YOUR REQUEST OR DRAWING PARTICULAR AND MECCANICHAL COMPONENT, MADE IN ALLUMINUM WITH CNC MACHINE IN CHROME, ANODIZED AND POLISHED.

EVERY CHROMIUM PLATING IS GUARANTEED FOR A BETTER CORROSION RESISTANCE.