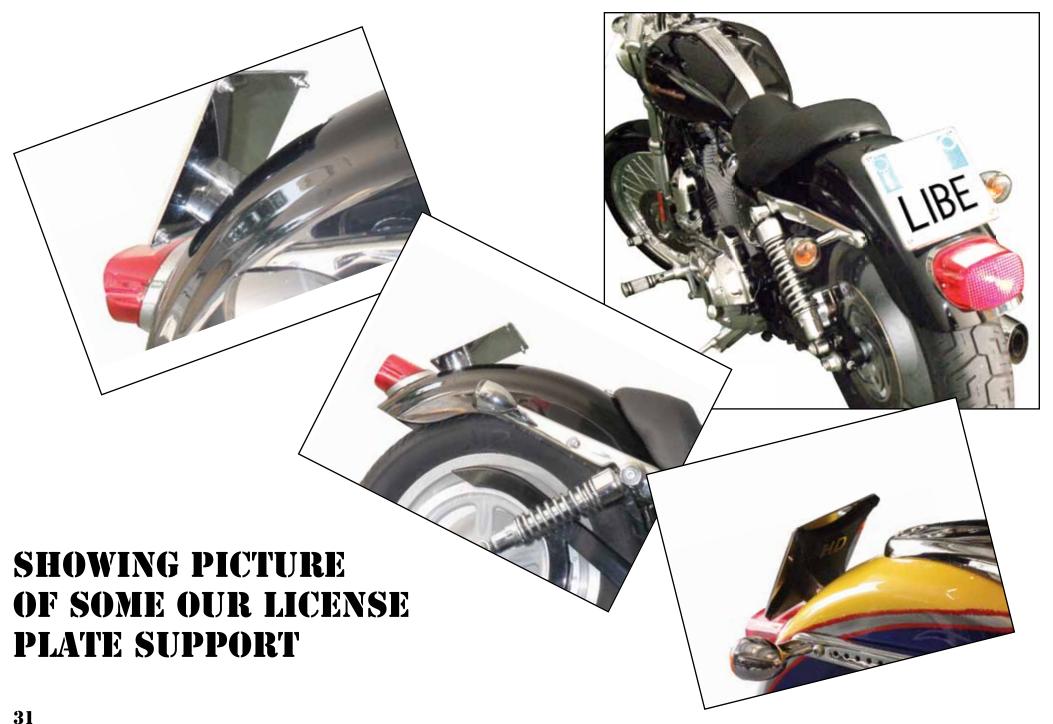

TOURING ......CL522-523-524-525

License plate support aluminium alloy 6082 milled with CNC machine in CUSTOM BLACK anodized. Fitted between license plate and

Fitted between license plate and plastic support instead of original Harley Davidson rubber.

Equipped with bolts and screws to be fixed to the motorcycle and to the license plate.

License plate fitted directly on the original support.

It is possible to customize it by Laser Marking with your Dealer's name.

License plate support aluminium alloy 6082 milled with CNC machine in Polished Chrome.

High quality chromium plating.

Fitted between license plate and plastic support instead of original Harley Davidson rubber.