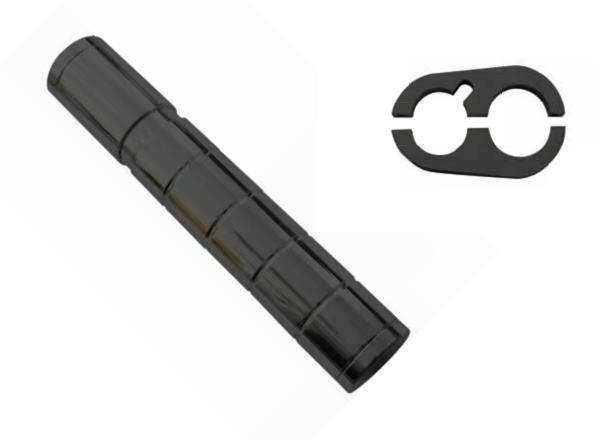

# RECISTRATION PAPERS STORACE TUBE ART. CL 609

Tube in aluminium alloy 6082 turned on a lathe in CUSTOM BLACK anodized to be applied on the motorbike's frame to storage the registration papers.

Equipped with water- resistant O-ring and double caps.

The registration papers storage tube is equipped with different clamps with Clutch Cable's hole, for every frame models.

The clamps are available for that kind of frame:
Sportster-Touring CL 609 ST
Dyna- V-Rod CL 609 DV
Softail CL 609 S