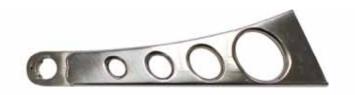

TOURING ......CL522-523-524-525

License plate support aluminium alloy 6082 milled with CNC machine in CUSTOM BLACK anodized. Fitted between license plate and

Fitted between license plate and plastic support instead of original Harley Davidson rubber.

Equipped with bolts and screws to be fixed to the motorcycle and to the license plate.

License plate fitted directly on the original support.

It is possible to customize it by Laser Marking with your Dealer's name.

License plate support aluminium alloy 6082 milled with CNC machine in Polished Chrome.

High quality chromium plating.

Fitted between license plate and plastic support instead of original Harley Davidson rubber.