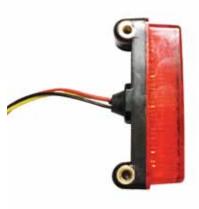

Light support aluminium alloy 6082 milled with CNC machine in Custom Black anodized or in Polished Chrome called CUSTOM SILVER with bracket milled with CNC 5-axis machine.

High quality chromium plating Light support for each our license support models.

Avaiable in red or white light.

**LIGHT SUPPORT BLACK CL 611 LIGHTSUPPORT CHROME CL 612** 