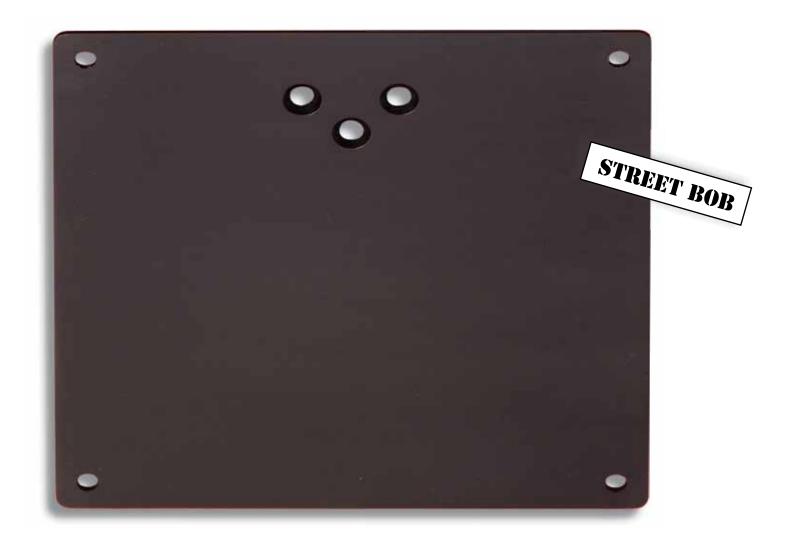

#### **DYNA**

| FXDB STREET BOB         | CL505-506.                                            |
|-------------------------|-------------------------------------------------------|
| FXDC SUPER GLIDE CUSTOM | CL501-502-503-504-507-508-509-510-511-512-513-520-521 |
| FDL SWITCHBACK          | CL499-500                                             |