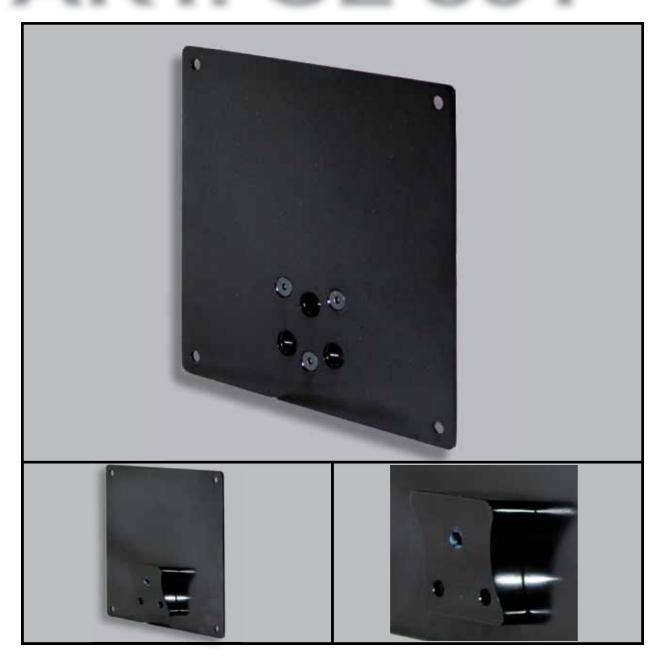

License plate support aluminium alloy 6082 milled with CNC machine in CUSTOM BLACK anodized with bracket milled with CNC 5-axis machine.

Equipped with bolts and screws to be fixed to the motorcycle and to the license plate.

It is possible to customize it by Laser Marking with your Dealer's name.

The LICENSE plate support size is adapted to every european country request.

Also equipped with protective fender rubber.

License plate support aluminium alloy 6082 milled with CNC machine in Polished Chrome called CU-STOM SILVER with bracket milled with CNC 5-axis machine.