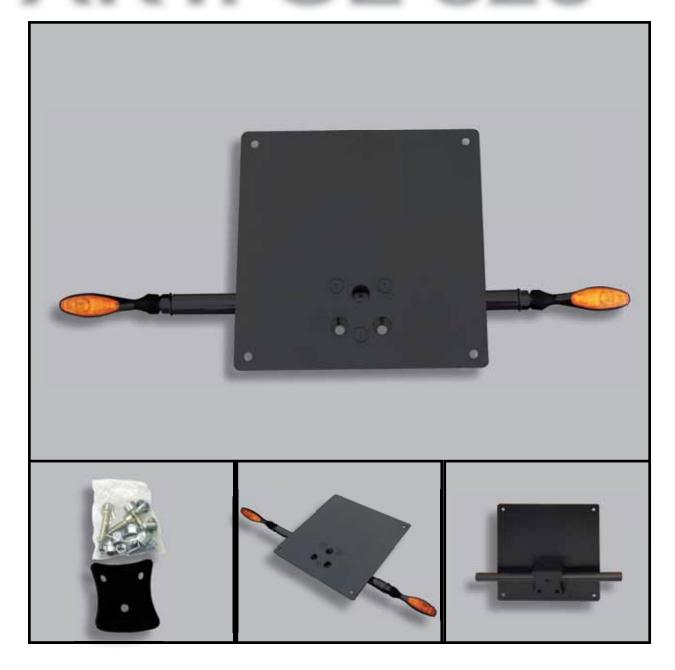

It is possible to customize it by Laser Marking with your Dealer's name.

License plate support aluminium alloy 6082 milled with CNC machine inCUSTOM BLACK anodized.

Equipped with bolts and screws to be fixed to the motorcycle and to the license plate.

Characterized by **turn signal relocator** and equipped with a shaped washer, grower washer and a nut , able to couple perfectly to the original turn signals.

Each LICENSE support plate element couplings are done by hidden screws just to avoid driving vibrations. It is possible to customize it by Laser Marking with your Dealer's name.

The LICENSE plate support size is adapted to every european country request.

License plate support aluminium alloy 6082 milled with CNC machine in Polished Chrome called CU-STOM SILVER.

High quality chromium.

Equipped with bolts and screws to be fixed to the motorcycle and to the license plate.

Characterized by **turn signal relocator** and equipped with a shaped washer, grower washer and a nut , able to couple perfectly to the original turn signals.

Each LICENSE support plate element couplings are done by hidden screws just to avoid driving vibrations. It is possible to customize it by Laser Marking with your Dealer's name.

The LICENSE plate support size is adapted to every european country request.