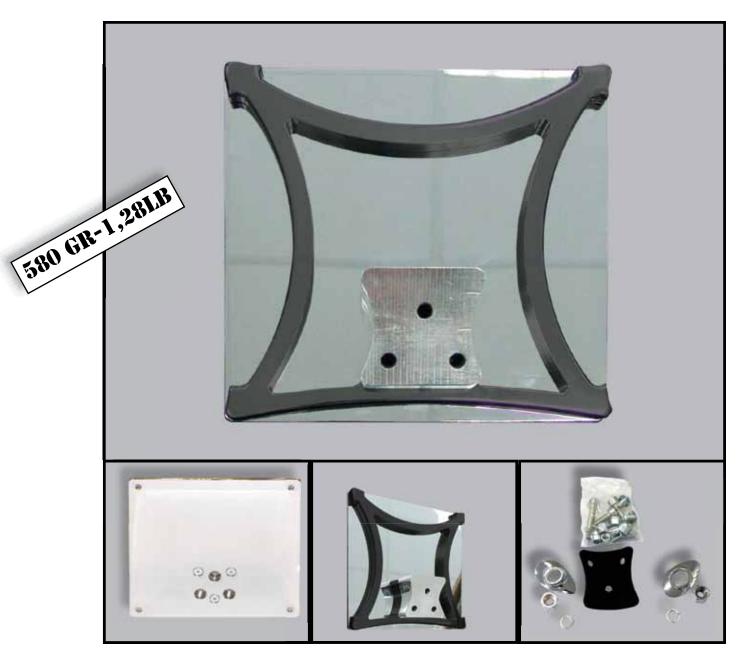

License plate support aluminium alloy 6082 milled with CNC machine in CUSTOM BLACK anodized with bracket milled with CNC 5-axis machine.

Equipped with bolts and screws to be fixed to the motorcycle and to the license plate.

It is possible to customize it by Laser Marking with your Dealer's name.

The LICENSE plate support size is adapted to every european country request.

Also equipped with protective fender rubber.

License plate support aluminium alloy 6082 milled with CNC machine in Polished Chrome called CU-STOM SILVER with bracket milled with CNC 5-axis machine.