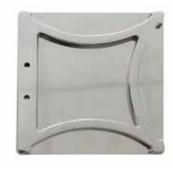

# RECISTRATION PAPERS STORACE TUBE ART. CL 609

Tube in aluminium alloy 6082 turned on a lathe in CUSTOM BLACK anodized to be applied on the motorbike's frame to storage the registration papers.

Equipped with water- resistant O-ring and double caps.

The registration papers storage tube is equipped with different clamps with Clutch Cable's hole, for every frame models.

The clamps are available for that kind of frame:
Sportster-Touring CL 609 ST
Dyna- V-Rod CL 609 DV
Softail CL 609 S