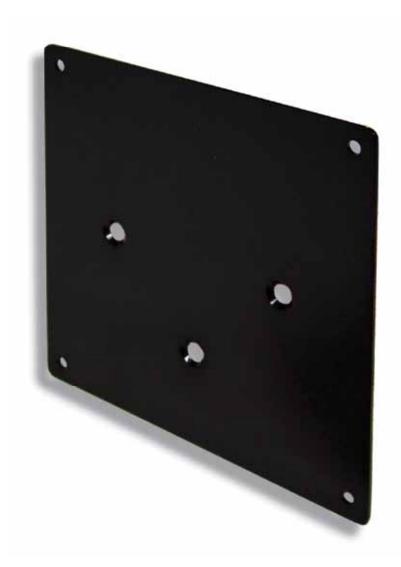

TOURING ......CL522-523-524-525

License plate support aluminium alloy 6082 milled with CNC machine in CUSTOM BLACK anodized. Fitted between license plate and

Fitted between license plate and plastic support instead of original Harley Davidson rubber.

Equipped with bolts and screws to be fixed to the motorcycle and to the license plate.

License plate fitted directly on the original support.

It is possible to customize it by Laser Marking with your Dealer's name.