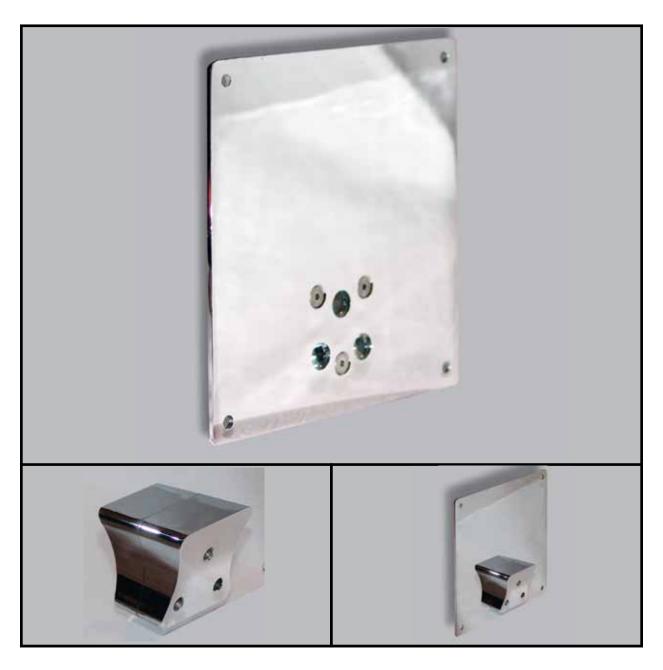

It is possible to customize it by Laser Marking with your Dealer's name.

The LICENSE plate support size is adapted to every european country request.

Also equipped with protective fender rubber.

License plate support aluminium alloy 6082 milled with CNC machine in Polished Chrome called CU-STOM SILVER with bracket milled with CNC 5-axis machine.

High quality chromium plating Equipped with bolts and screws to be fixed to the motorcycle and to the license plate.

It is possible to customize it by Laser Marking with your Dealer's name.

The LICENSE plate support size is adapted to every european country request.