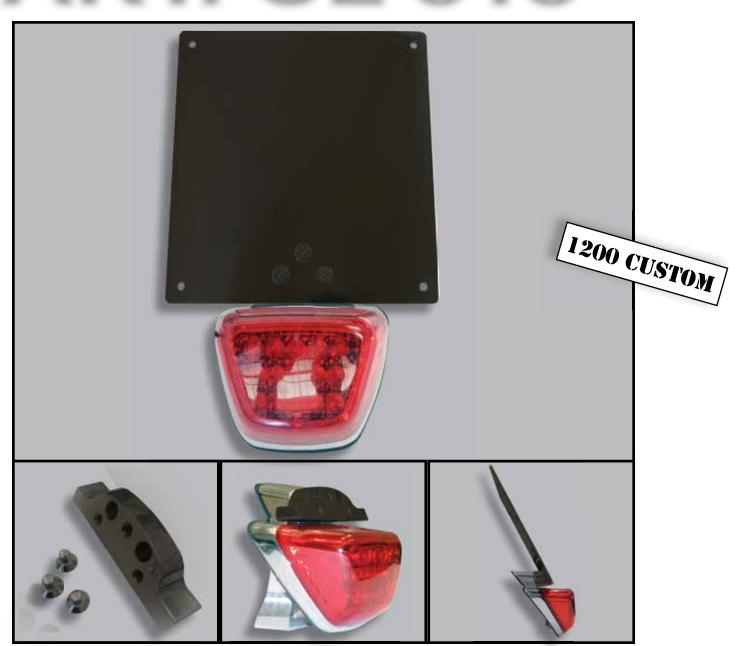

Light support aluminium alloy 6082 milled with CNC machine in Custom Black anodized or in Polished Chrome called CUSTOM SILVER with bracket milled with CNC 5-axis machine.

High quality chromium plating Light support for each our license support models.

Avaiable in red or white light.

**LIGHT SUPPORT BLACK CL 611 LIGHTSUPPORT CHROME CL 612** 