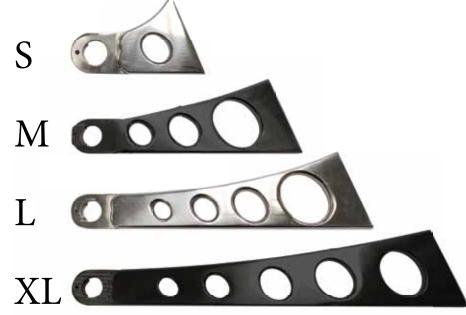

The kit includes: nut 1"lowered, 1mm stainless steel washer and anti-rotation system.

The bracket is available in four different dimension:

S: 90mm (160gr-complete 630gr)

M: 185mm (310 gr-complete 780gr)

L: 300mm (460 gr-complete 930gr)

XL: 400mm made for tire cover plate (700gr-complete 1340gr)

### SIDEMOUNT LICENSE PLATE CODE AVAILABLE IN FOUR SIZES.

#### SOFTAIL/SPORTY/DYNA

S: CL 532 BLACK-CL 533 CHROME

M: CL 534 BLACK-CL 535 CHROME

L: CL 536 BLACK-CL 537 CHROME

XL: CL 538 BLACK-CL 539 CHROME

**ROCKER C** 

CL 540 BLACK-CL 541 CHROME

35