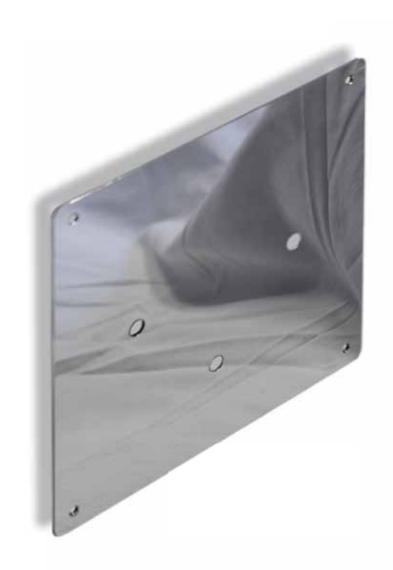

License plate support aluminium alloy 6082 milled with CNC machine in Polished Chrome.

High quality chromium plating.

Fitted between license plate and plastic support instead of original Harley Davidson rubber.

Equipped with bolts and screws to be fixed to the motorcycle and to the license plate.

LICENSE plate fitted directly on the original support.

It is possible to customize it by Laser Marking with your Dealer's name.