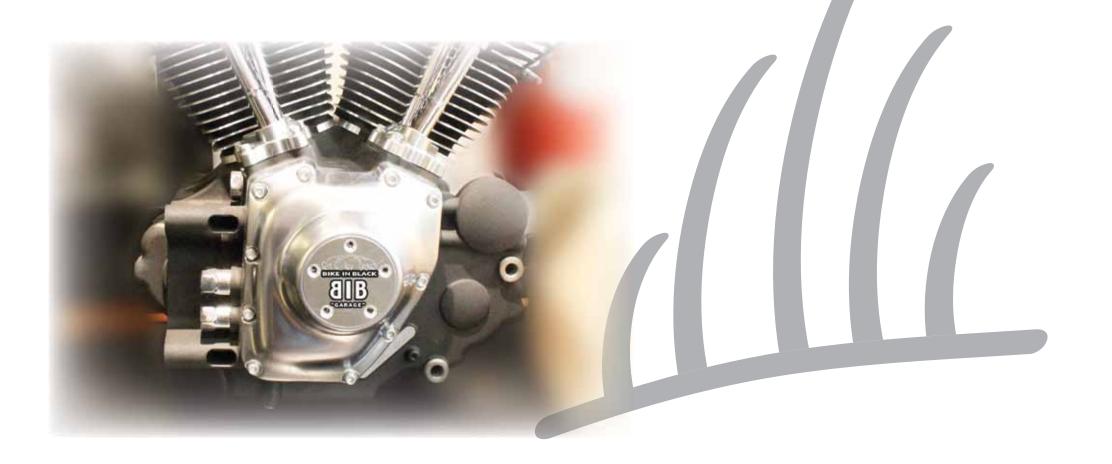

## POINT COVER

### ENGRAVING AND POLISH POINTS COVER

EVOLUTION 883 CARTER (CL 601 BLACK ;CL 602 CHROME

TWIN CAM 96 CARTER (CL 603 BLACK; CL 604 CHROME

TWIN CAM 103 CARTER (CL 605 BLACK;CL 606 CHROME

LASER ENGRAVING ON POINT CARTER IN POLISHED CHROME

LASER ENGRAVING ON POINT CARTER IN CUSTOM BLACK ANODIZED