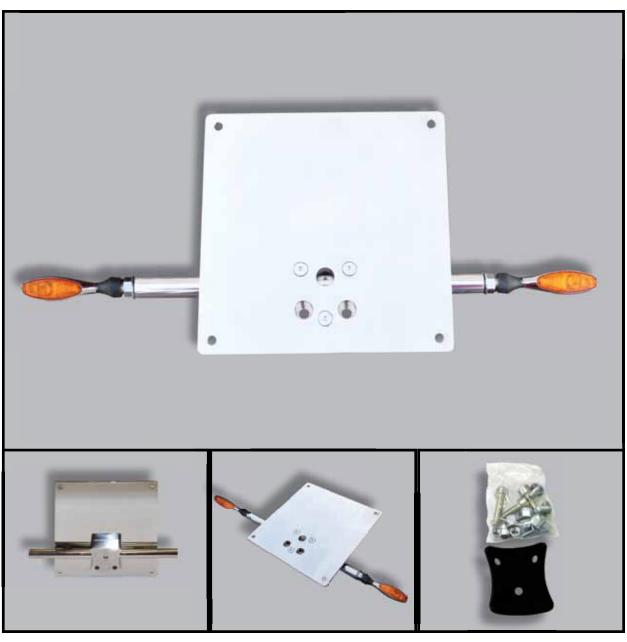

It is possible to customize it by Laser Marking with your Dealer's name.

License plate support aluminium alloy 6082 milled with CNC machine inCUSTOM BLACK anodized.

Equipped with bolts and screws to be fixed to the motorcycle and to the license plate.

Characterized by **turn signal relocator** and equipped with a shaped washer, grower washer and a nut , able to couple perfectly to the original turn signals.

Each LICENSE support plate element couplings are done by hidden screws just to avoid driving vibrations. It is possible to customize it by Laser Marking with your Dealer's name.

The LICENSE plate support size is adapted to every european country request.

License plate support aluminium alloy 6082 milled with CNC machine in Polished Chrome called CU-STOM SILVER.

High quality chromium.

Equipped with bolts and screws to be fixed to the motorcycle and to the license plate.

Characterized by **turn signal relocator** and equipped with a shaped washer, grower washer and a nut , able to couple perfectly to the original turn signals.

Each LICENSE support plate element couplings are done by hidden screws just to avoid driving vibrations. It is possible to customize it by Laser Marking with your Dealer's name.

The LICENSE plate support size is adapted to every european country request.