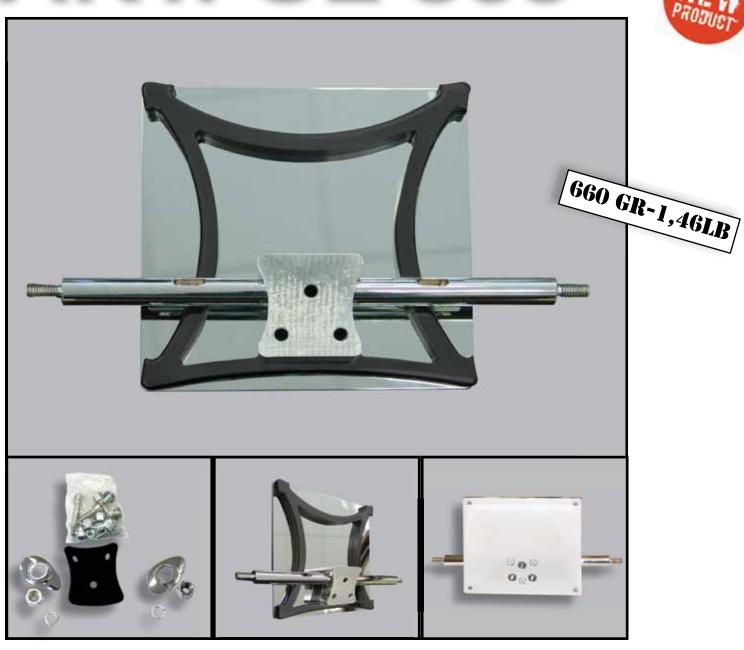

License plate support aluminium alloy 6082 milled with CNC machine in CUSTOM BLACK anodized with bracket milled with CNC 5-axis machine.

Equipped with bolts and screws to be fixed to the motorcycle and to the license plate.

It is possible to customize it by Laser Marking with your Dealer's name.

The LICENSE plate support size is adapted to every european country request.

Also equipped with protective fender rubber.

License plate support aluminium alloy 6082 milled with CNC machine in Polished Chrome called CU-STOM SILVER with bracket milled with CNC 5-axis machine.

High quality chromium plating Equipped with bolts and screws to be fixed to the motorcycle and to the license plate.

It is possible to customize it by Laser Marking with your Dealer's name.

The LICENSE plate support size is adapted to every european country request.