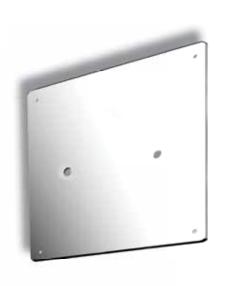

License plate support aluminium alloy 6082 milled with CNC machine in Polished Chrome.

High quality chromium plating.

Fitted between license plate and plastic support instead of original Harley Davidson rubber.

Equipped with bolts and screws to be fixed to the motorcycle and to the license plate.

LICENSE plate fitted directly on the original support.

It is possible to customize it by Laser Marking with your Dealer's name.