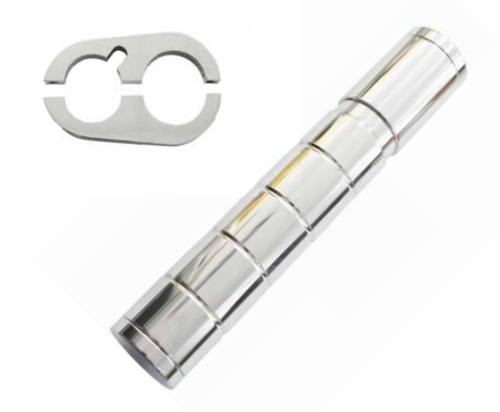

## RECISTRATION PAPERS STORACE TUBE ART. CL 610

Tube in aluminium alloy 6082 turned on a lathe in Polished Chrome called CUSTOM SILVER to be applied on the motorbike's frame to storage the registration papers.

Equipped with water- resistant O-ring and double caps.

The registration papers storage tube is equipped with different clamps with Clutch Cable's hole, for every frame models.

The clamps are available for that kind of frame:
Sportster-Touring CL 610 ST
Dyna- V-Rod CL 610 DV
Softail CL 610 S