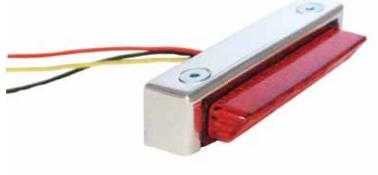

Light support aluminium alloy 6082 milled with CNC machine in Custom Black anodized or in Polished Chrome called CUSTOM SILVER with bracket milled with CNC 5-axis machine.

High quality chromium plating Light support for each our license support models.

Avaiable in red or white light.

**LIGHT SUPPORT BLACK CL 611 LIGHTSUPPORT CHROME CL 612** 