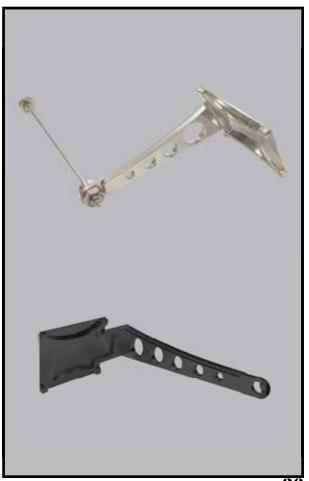

# SIDEMOUNT LICENSE PLATE

License plate support made for side mounting in aluminium alloy 6082 milled with CNC machine in Custom Black anodized or Polished Chrome called CUSTOM SILVER with bracket milled with CNC 5-axis machine.

High quality chromium plating Equipped with bolts and screws to be fixed to the motorcycle and to the license plate.

It is possible to customize it by Laser Marking with your Dealer's name.

The LICENSE plate support size is adapted to every european country request.