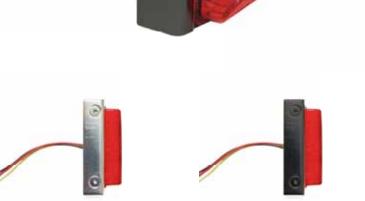

Light support aluminium alloy 6082 milled with CNC machine in Custom Black anodized or in Polished Chrome called CUSTOM SILVER with bracket milled with CNC 5-axis machine.

High quality chromium plating Light support for each our license support models.

Avaiable in red or white light.

**LIGHT SUPPORT BLACK CL 611 LIGHTSUPPORT CHROME CL 612** 