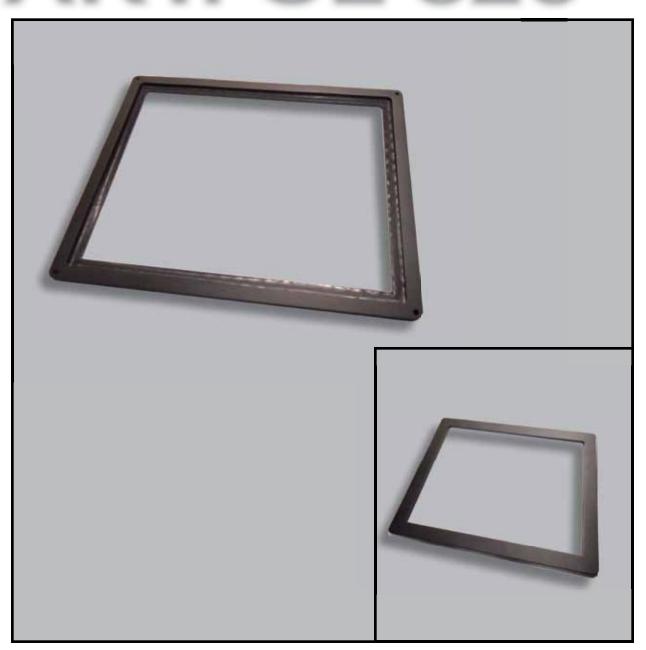

It is possible to customize it by Laser Marking with your Dealer's name.

The LICENSE plate support size is adapted to every european country request.

Also equipped with protective fender rubber.

Frame for license plate support aluminium alloy 6082 milled with CNC machine in CUSTOM BLACK anodized to be applied on every our support plate models.