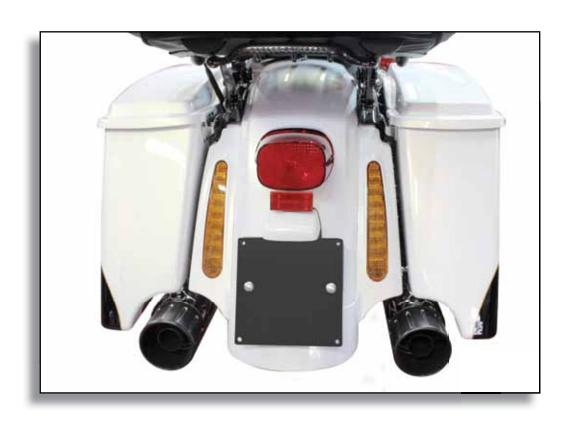

LICENSE plate support aluminium alloy 6082 milled with CNC machine inCUSTOM BLACK anodized. Equipped with bolts and screws to be fixed to the motorcycle and to the license plate.

LICENSE plate support for **Touring** with LICENSE light.

It is possible to customize it by Laser Marking with your Dealer's name.

License plate support aluminium alloy 6082 milled with CNC machine in Polished Chrome called CU-STOM SILVER.

High quality chromium.

Equipped with bolts and screws to be fixed to the motorcycle and to the license plate.

LICENSE plate support for **Touring** with LICENSE light.

It is possible to customize it by Laser Marking with your Dealer's name.