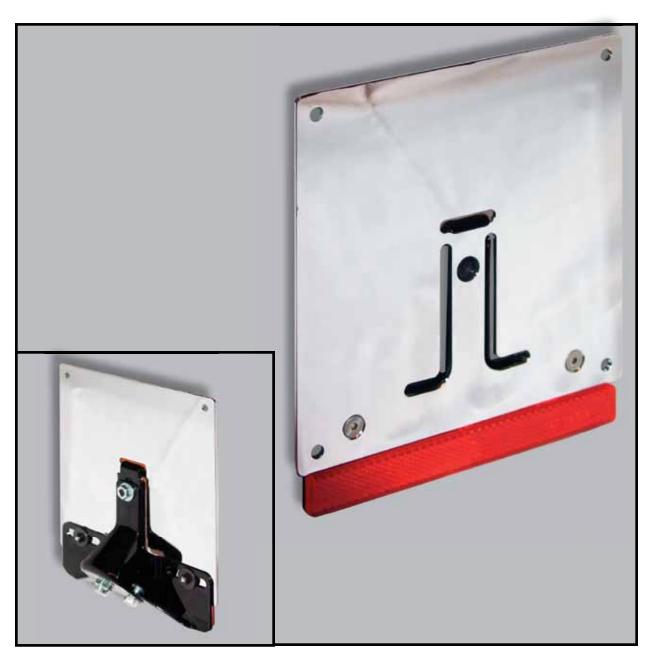

LICENSE plate support made for Italy old version (165x165).

It is possible to customize it by Laser Marking with your Dealer's name.

Also equipped with protective fender rubber.

License plate support aluminium alloy 6082 milled with CNC machine in Polished Chrome called CU-STOM SILVER with bracket milled with CNC 5-axis machine.

High quality chromium plating Equipped with bolts and screws to be fixed to the motorcycle and to the license plate.

LICENSE plate support made for Italy old version (165x165).

It is possible to customize it by Laser Marking with your Dealer's name.