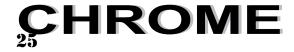

License plate support aluminium alloy 6082 milled with CNC machine in CUSTOM BLACK anodized with bracket milled with CNC 5-axis machine.

Equipped with bolts and screws to be fixed to the motorcycle and to the license plate.

It is possible to customize it by Laser Marking with your Dealer's name.

The LICENSE plate support size is adapted to every european country request.

Also equipped with protective fender rubber.

License plate support aluminium alloy 6082 milled with CNC machine in Polished Chrome called CU-STOM SILVER with bracket milled with CNC 5-axis machine.

High quality chromium plating Equipped with bolts and screws to be fixed to the motorcycle and to the license plate.

It is possible to customize it by Laser Marking with your Dealer's name.

The LICENSE plate support size is adapted to every european country request.