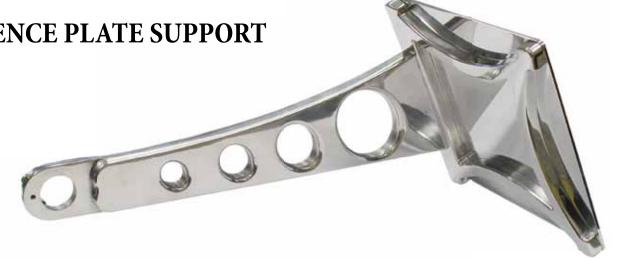

TOURING ......CL522-523-524-525

License plate support aluminium alloy 6082 milled with CNC machine in CUSTOM BLACK anodized. Fitted between license plate and

Fitted between license plate and plastic support instead of original Harley Davidson rubber.

Equipped with bolts and screws to be fixed to the motorcycle and to the license plate.

License plate fitted directly on the original support.

It is possible to customize it by Laser Marking with your Dealer's name.