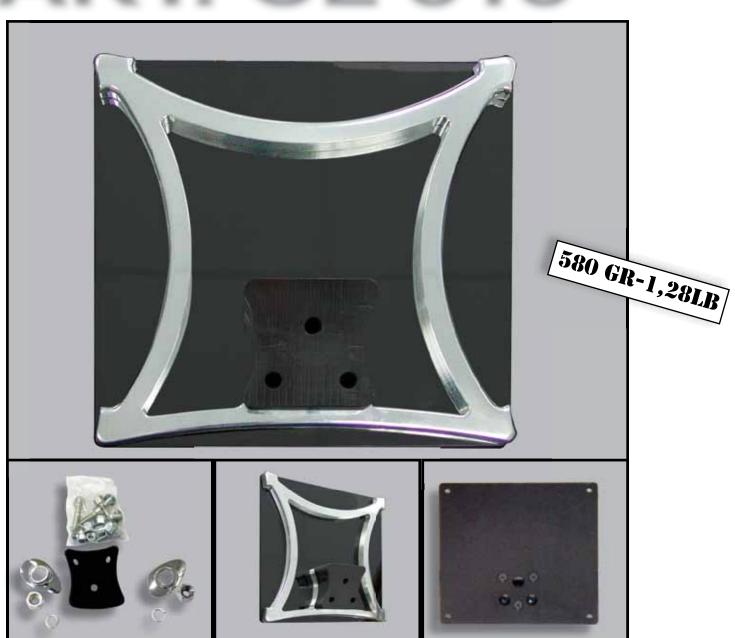

It is possible to customize it by Laser Marking with your Dealer's name.

The LICENSE plate support size is adapted to every european country request.

Also equipped with protective fender rubber.

License plate support aluminium alloy 6082 milled with CNC machine in Polished Chrome called CU-STOM SILVER with bracket milled with CNC 5-axis machine.

High quality chromium plating Equipped with bolts and screws to be fixed to the motorcycle and to the license plate.

It is possible to customize it by Laser Marking with your Dealer's name.

The LICENSE plate support size is adapted to every european country request.