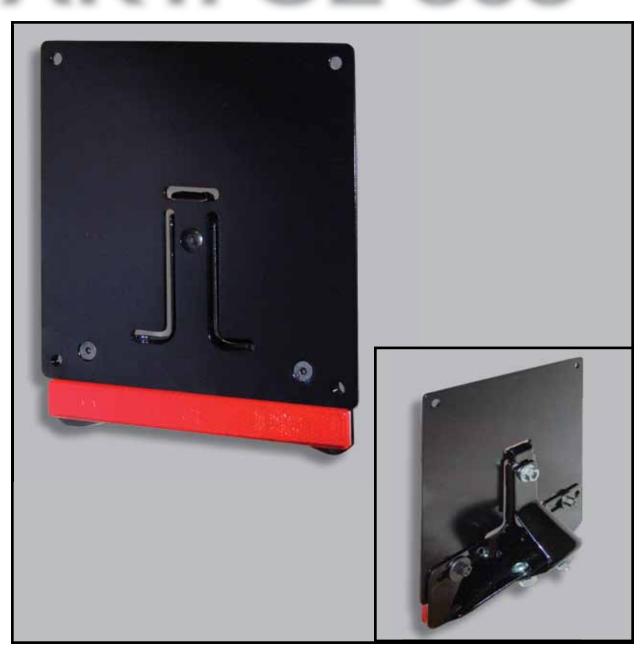

License plate support aluminium alloy 6082 milled with CNC machine in CUSTOM BLACK anodized with bracket milled with CNC 5-axis machine.

Equipped with bolts and screws to be fixed to the motorcycle and to the license plate.

It is possible to customize it by Laser Marking with your Dealer's name.

The LICENSE plate support size is adapted to every european country request.

Also equipped with protective fender rubber.

License plate support aluminium alloy 6082 milled with CNC machine in Polished Chrome called CU-STOM SILVER with bracket milled with CNC 5-axis machine.