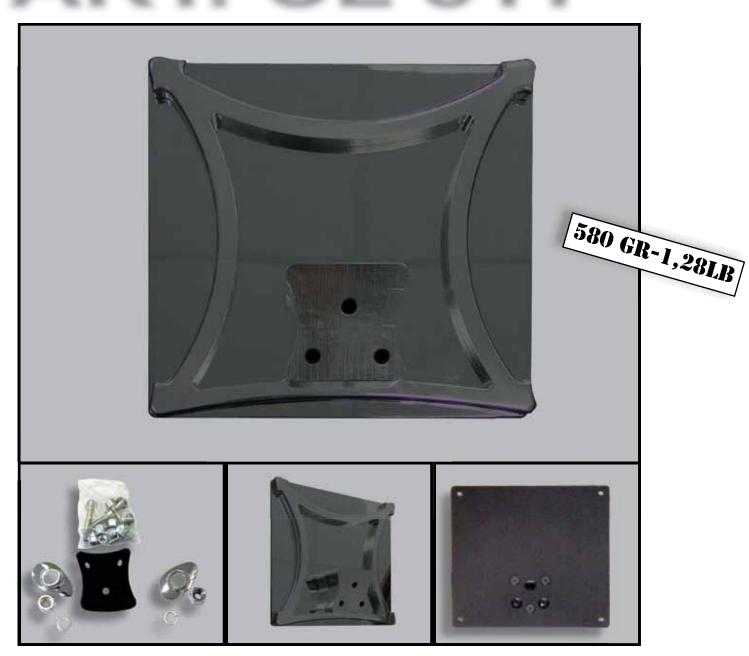

License plate support aluminium alloy 6082 milled with CNC machine in CUSTOM BLACK anodized with bracket milled with CNC 5-axis machine.

Equipped with bolts and screws to be fixed to the motorcycle and to the license plate.

It is possible to customize it by Laser Marking with your Dealer's name.

The LICENSE plate support size is adapted to every european country request.

Also equipped with protective fender rubber.

License plate support aluminium alloy 6082 milled with CNC machine in Polished Chrome called CU-STOM SILVER with bracket milled with CNC 5-axis machine.